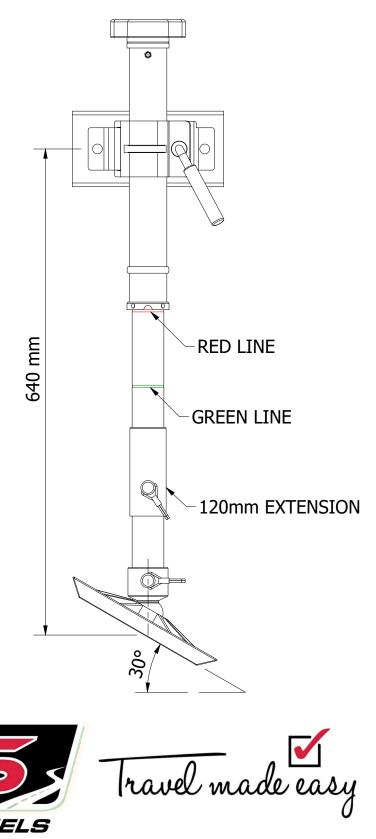

## 372-004 JOCKEY STANDARD 2 RIB - 6" STANDARD SOLID RUBBER WHEEL



JOCKEY WHEELS





Travel made easy

### 372-004 JOCKEY STANDARD 2 RIB - 6" STANDARD SOLID RUBBER WHEEL

**SPECIFICATIONS - KEY FEATURES** 



- THIS 2-RIB UNIT, 372-SERIES IS IDEAL FOR LOW DRAWBARS - IDEAL FOR SINGLE CLAMPS
- IDEAL FOR SINGLE CLAMPS WITH 2 OR 3 SLOTS IN THEM
- THE 6" SINGLE WHEEL IS GREAT FOR HARD SURFACES
- IT IS ONLY GOOD FOR NUDGING THE DRAW BAR SIDE WAYS
- ADDITIONAL EXTENSIONS AVAILABLE 120mm

# 372-004 JOCKEY STANDARD 2 RIB - 6" STANDARD SOLID RUBBER WHEEL

**EXTENSION DETAILS - LOWER LUG POSITION** 



# JOCKEY STANDARD 2 RIB

MAXIMUM LIFT DETAILS



### MAXIMUM LIFT & SLOPE WITH 120mm EXTENSION