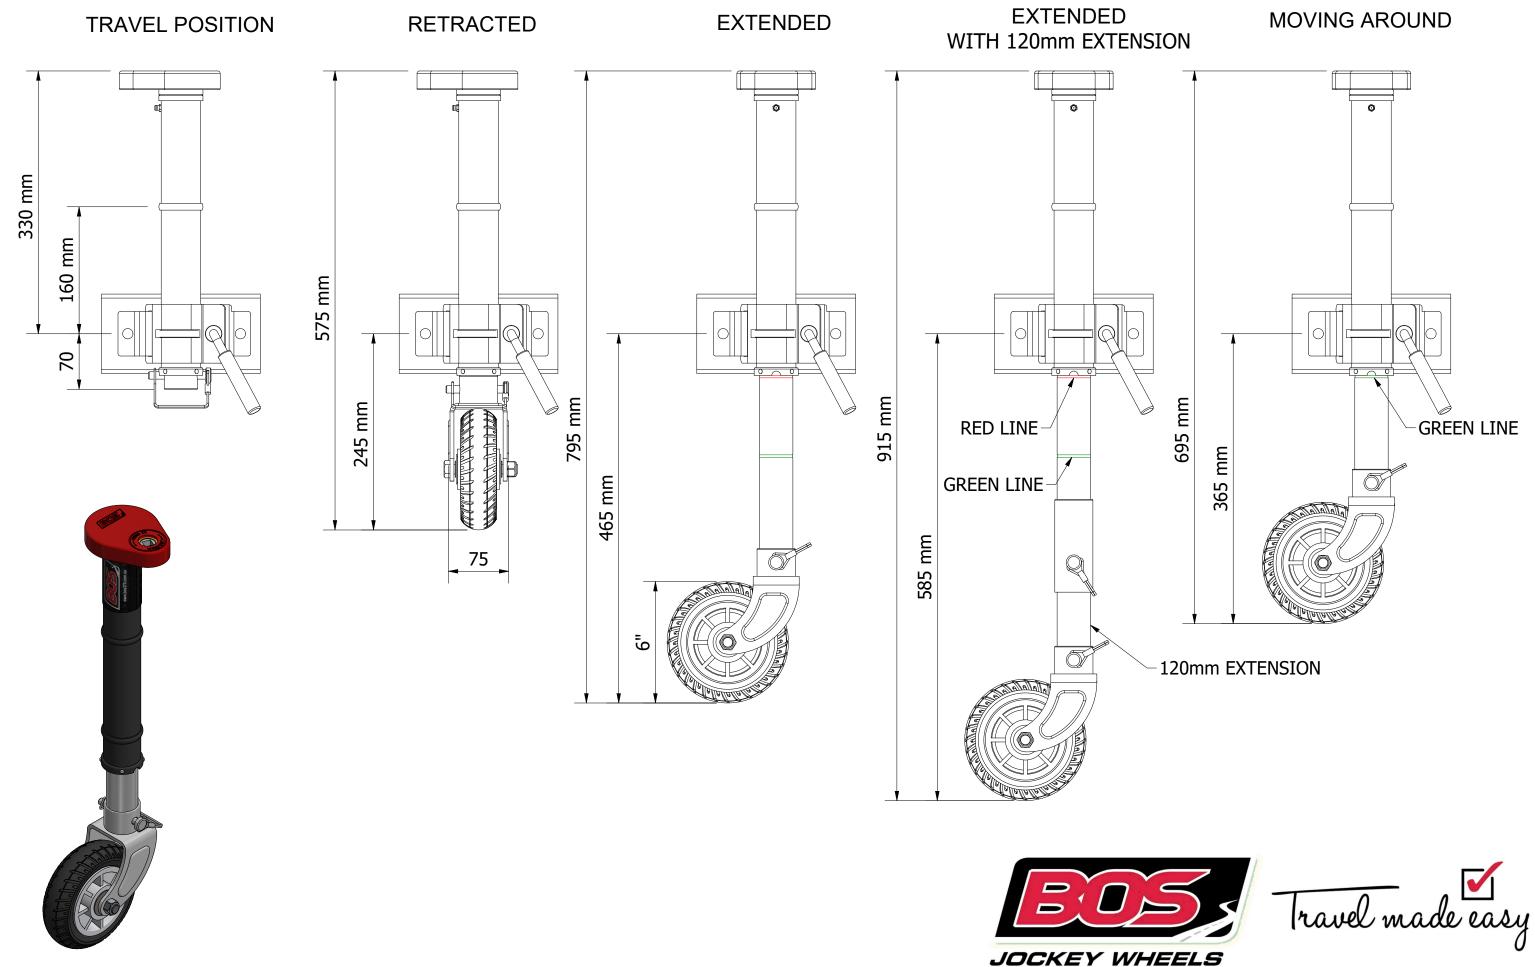

# 372-004 JOCKEY STANDARD 2 RIB - 6" STANDARD SOLID RUBBER WHEEL

**EXTENSION DETAILS - LOWER LUG POSITION** 

# JOCKEY STANDARD 2 RIB

MAXIMUM LIFT DETAILS

### MAXIMUM LIFT & SLOPE WITH 120mm EXTENSION