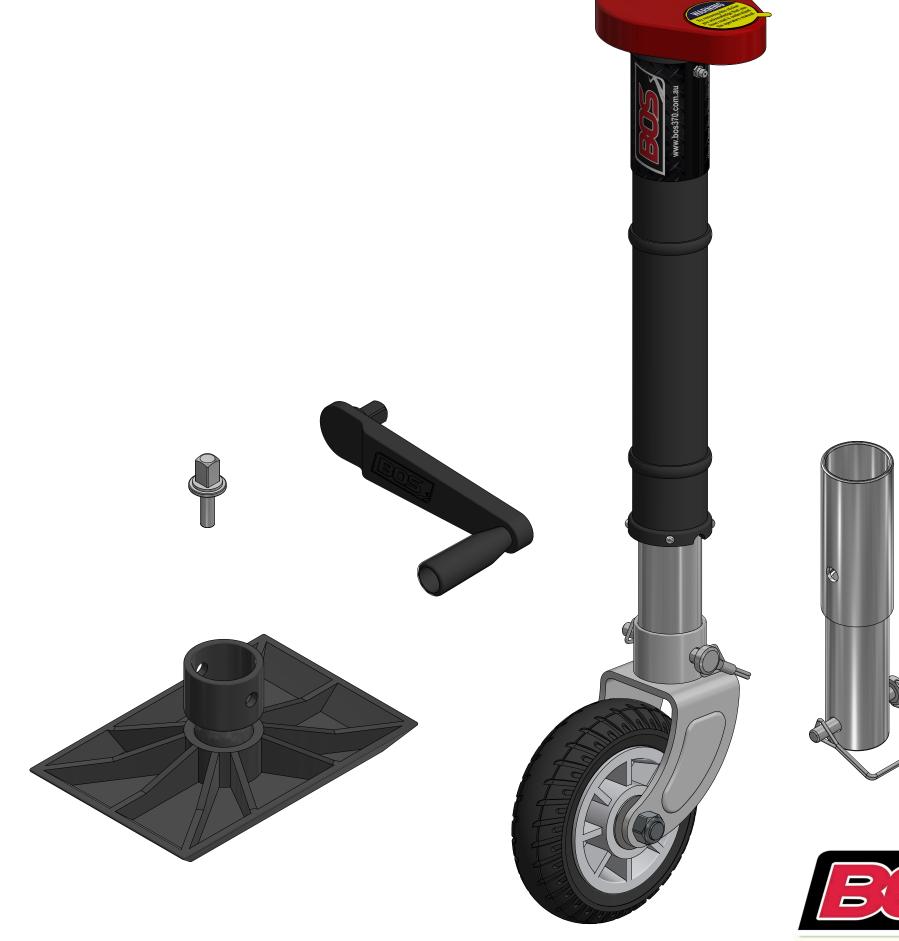

## 372-004 JOCKEY STANDARD 2 RIB - 6" STANDARD SOLID RUBBER WHEEL

JOCKEY WHEELS

Travel made easy

### 372-004 JOCKEY STANDARD 2 RIB - 6" STANDARD SOLID RUBBER WHEEL

**SPECIFICATIONS - KEY FEATURES** 

- THIS 2-RIB UNIT, 372-SERIES IS IDEAL FOR LOW DRAWBARS - IDEAL FOR SINGLE CLAMPS
- IDEAL FOR SINGLE CLAMPS WITH 2 OR 3 SLOTS IN THEM
- THE 6" SINGLE WHEEL IS GREAT FOR HARD SURFACES
- IT IS ONLY GOOD FOR NUDGING THE DRAW BAR SIDE WAYS
- ADDITIONAL EXTENSIONS AVAILABLE 120mm