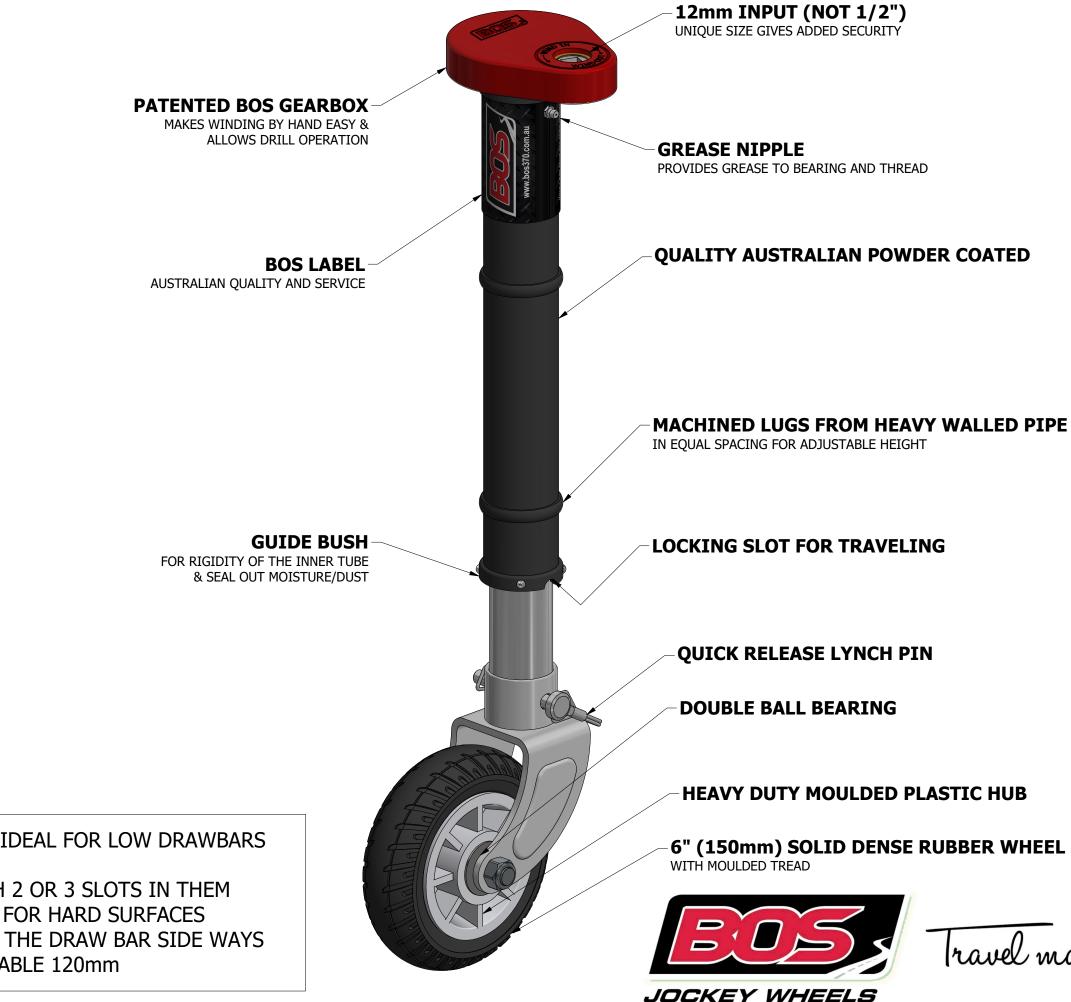

## 372-004 JOCKEY STANDARD 2 RIB - 6" STANDARD SOLID RUBBER WHEEL

JOCKEY WHEELS

Travel made easy

### 372-004 JOCKEY STANDARD 2 RIB - 6" STANDARD SOLID RUBBER WHEEL

**SPECIFICATIONS - KEY FEATURES** 

- THIS 2-RIB UNIT, 372-SERIES IS IDEAL FOR LOW DRAWBARS - IDEAL FOR SINGLE CLAMPS
- IDEAL FOR SINGLE CLAMPS WITH 2 OR 3 SLOTS IN THEM
- THE 6" SINGLE WHEEL IS GREAT FOR HARD SURFACES
- IT IS ONLY GOOD FOR NUDGING THE DRAW BAR SIDE WAYS
- ADDITIONAL EXTENSIONS AVAILABLE 120mm