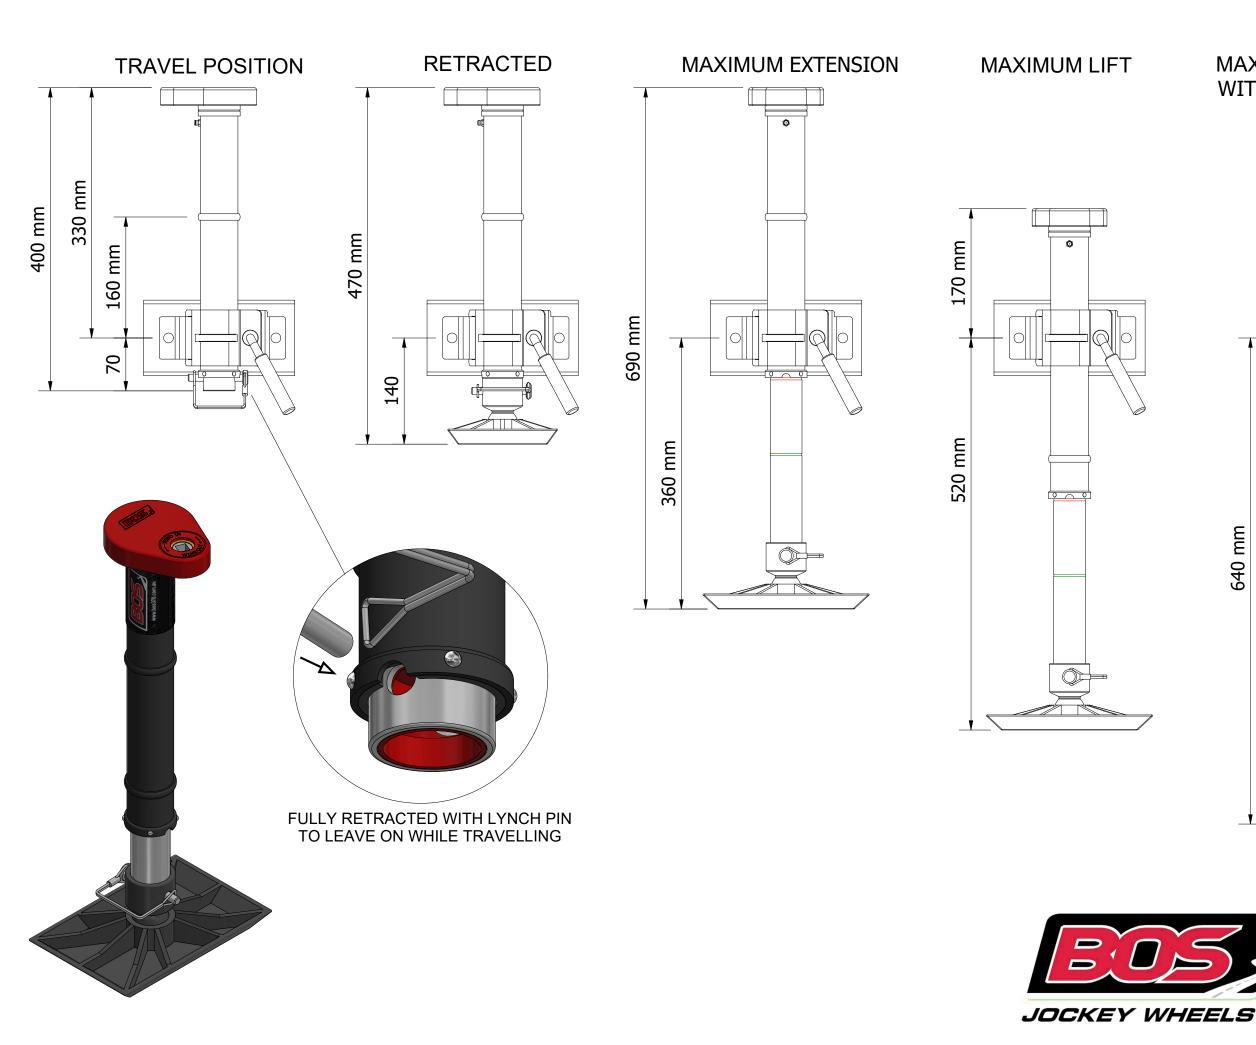

### 372-004 JOCKEY STANDARD 2 RIB - 6" STANDARD SOLID RUBBER WHEEL

**SPECIFICATIONS - KEY FEATURES** 

- THIS 2-RIB UNIT, 372-SERIES IS IDEAL FOR LOW DRAWBARS - IDEAL FOR SINGLE CLAMPS
- IDEAL FOR SINGLE CLAMPS WITH 2 OR 3 SLOTS IN THEM
- THE 6" SINGLE WHEEL IS GREAT FOR HARD SURFACES
- IT IS ONLY GOOD FOR NUDGING THE DRAW BAR SIDE WAYS
- ADDITIONAL EXTENSIONS AVAILABLE 120mm

# 372-004 JOCKEY STANDARD 2 RIB - 6" STANDARD SOLID RUBBER WHEEL

**EXTENSION DETAILS - LOWER LUG POSITION** 

# JOCKEY STANDARD 2 RIB

MAXIMUM LIFT DETAILS