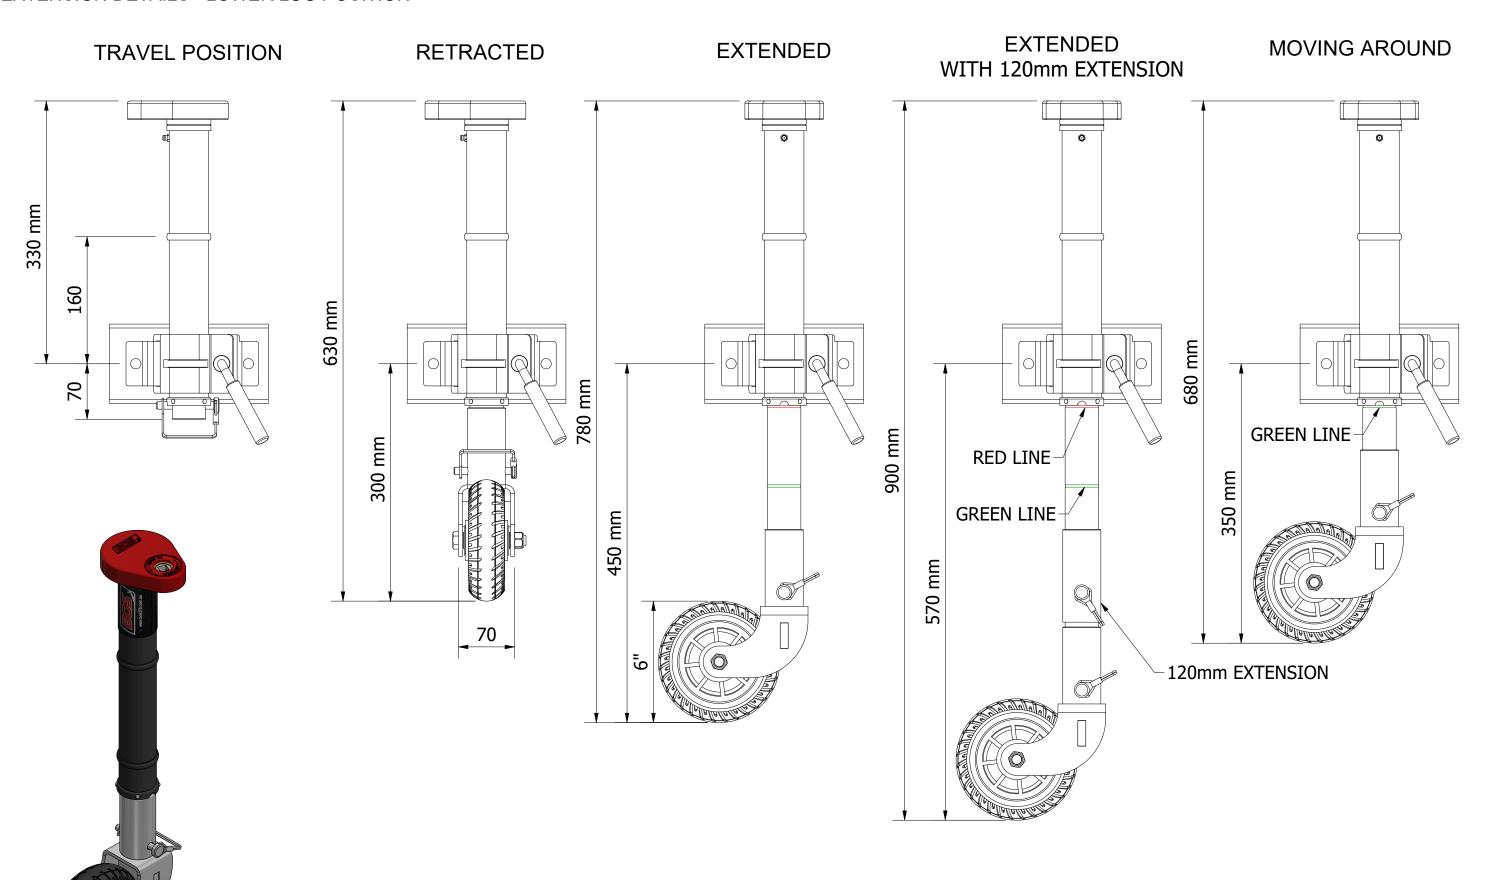

## 372-005 JOCKEY STANDARD 2 RIB - 6" SINGLE OFFSET SOLID RUBBER WHEEL

**EXTENSION DETAILS - LOWER LUG POSITION** 

Travel made easy