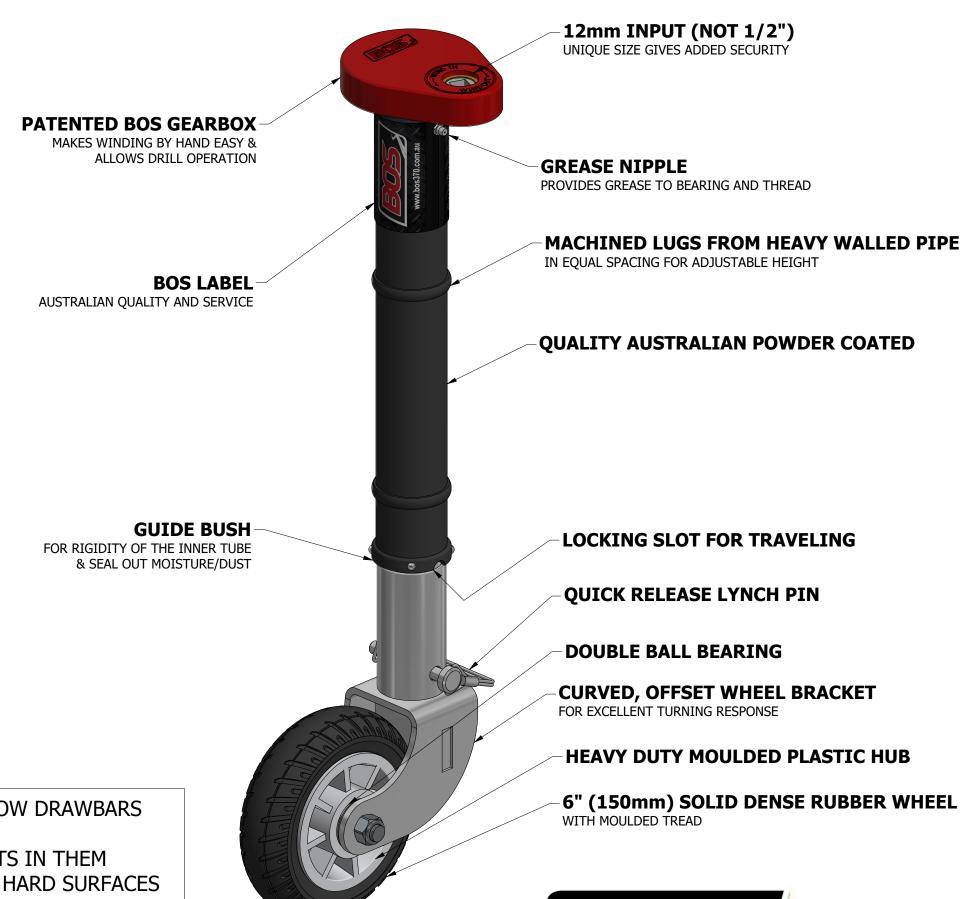

372-005 JOCKEY STANDARD 2 RIB - 6" SINGLE OFFSET SOLID RUBBER WHEEL

## 372-005 JOCKEY STANDARD 2 RIB - 6" SINGLE OFFSET SOLID RUBBER WHEEL

SPECIFICATIONS - KEY FEATURES

- THIS 2-RIB UNIT, 372-SERIES IS IDEAL FOR LOW DRAWBARS
- IDEAL FOR SINGLE CLAMPS
- IDEAL FOR SINGLE CLAMPS WITH 2 OR 3 SLOTS IN THEM
- THE 6" OFFSET SINGLE WHEEL IS GREAT FOR HARD SURFACES
- IT IS VERY RESPONSIVE FOR MOVERS INSTALLED ON THE VAN
- ALSO GREAT IF YOU MOVE THE VAN BY HAND
- ADDITIONAL EXTENSIONS AVAILABLE 120mm