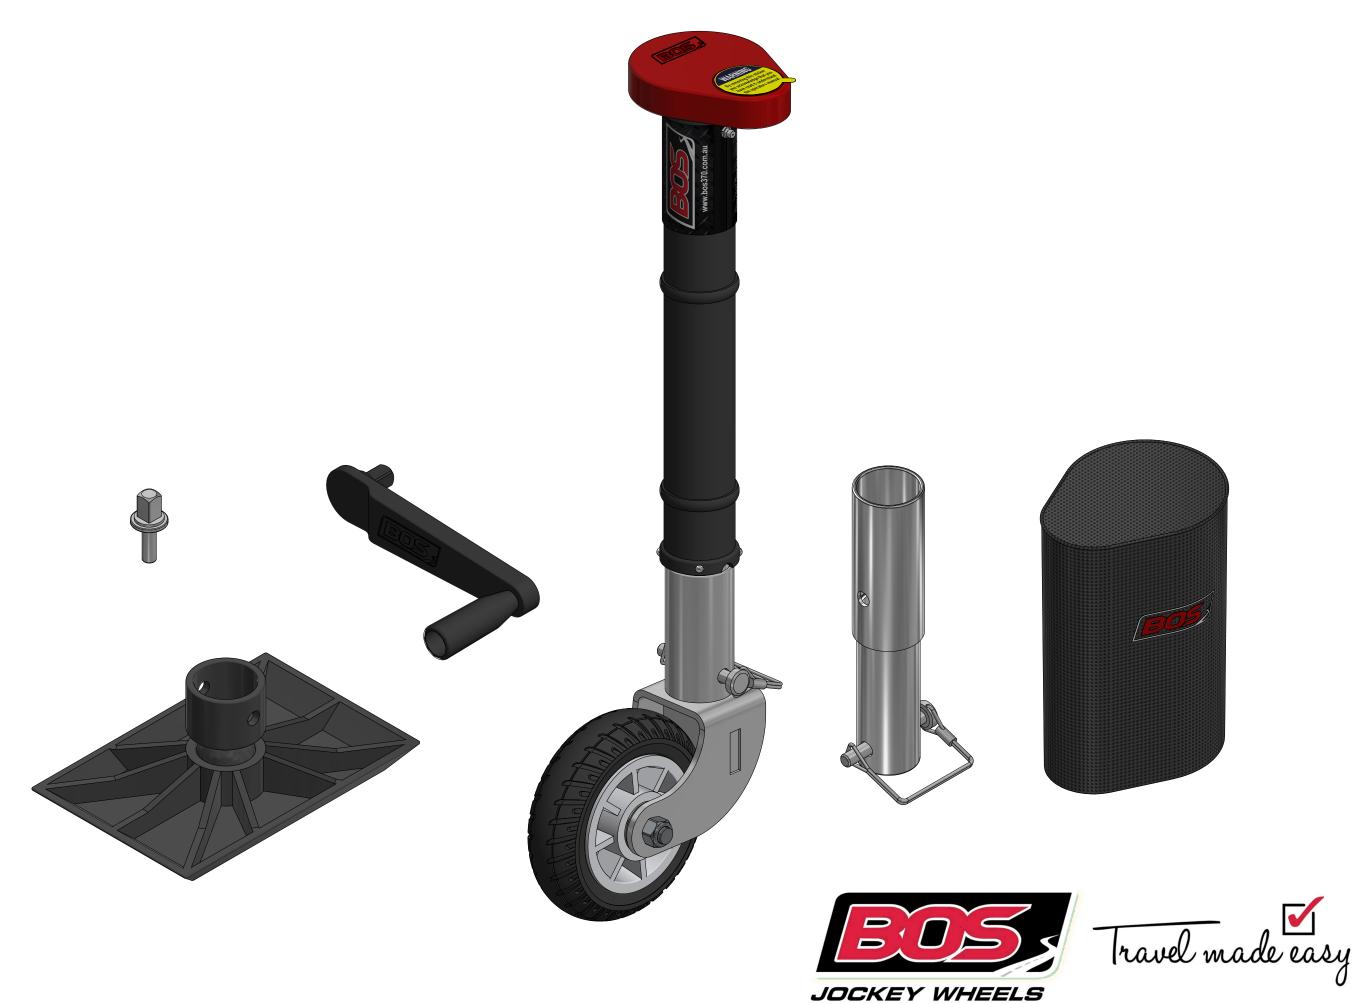

372-005 JOCKEY STANDARD 2 RIB - 6" SINGLE OFFSET SOLID RUBBER WHEEL

## 372-005 JOCKEY STANDARD 2 RIB - 6" SINGLE OFFSET SOLID RUBBER WHEEL

SPECIFICATIONS - KEY FEATURES

- THIS 2-RIB UNIT, 372-SERIES IS IDEAL FOR LOW DRAWBARS
- IDEAL FOR SINGLE CLAMPS
- IDEAL FOR SINGLE CLAMPS WITH 2 OR 3 SLOTS IN THEM
- THE 6" OFFSET SINGLE WHEEL IS GREAT FOR HARD SURFACES
- IT IS VERY RESPONSIVE FOR MOVERS INSTALLED ON THE VAN
- ALSO GREAT IF YOU MOVE THE VAN BY HAND
- ADDITIONAL EXTENSIONS AVAILABLE 120mm