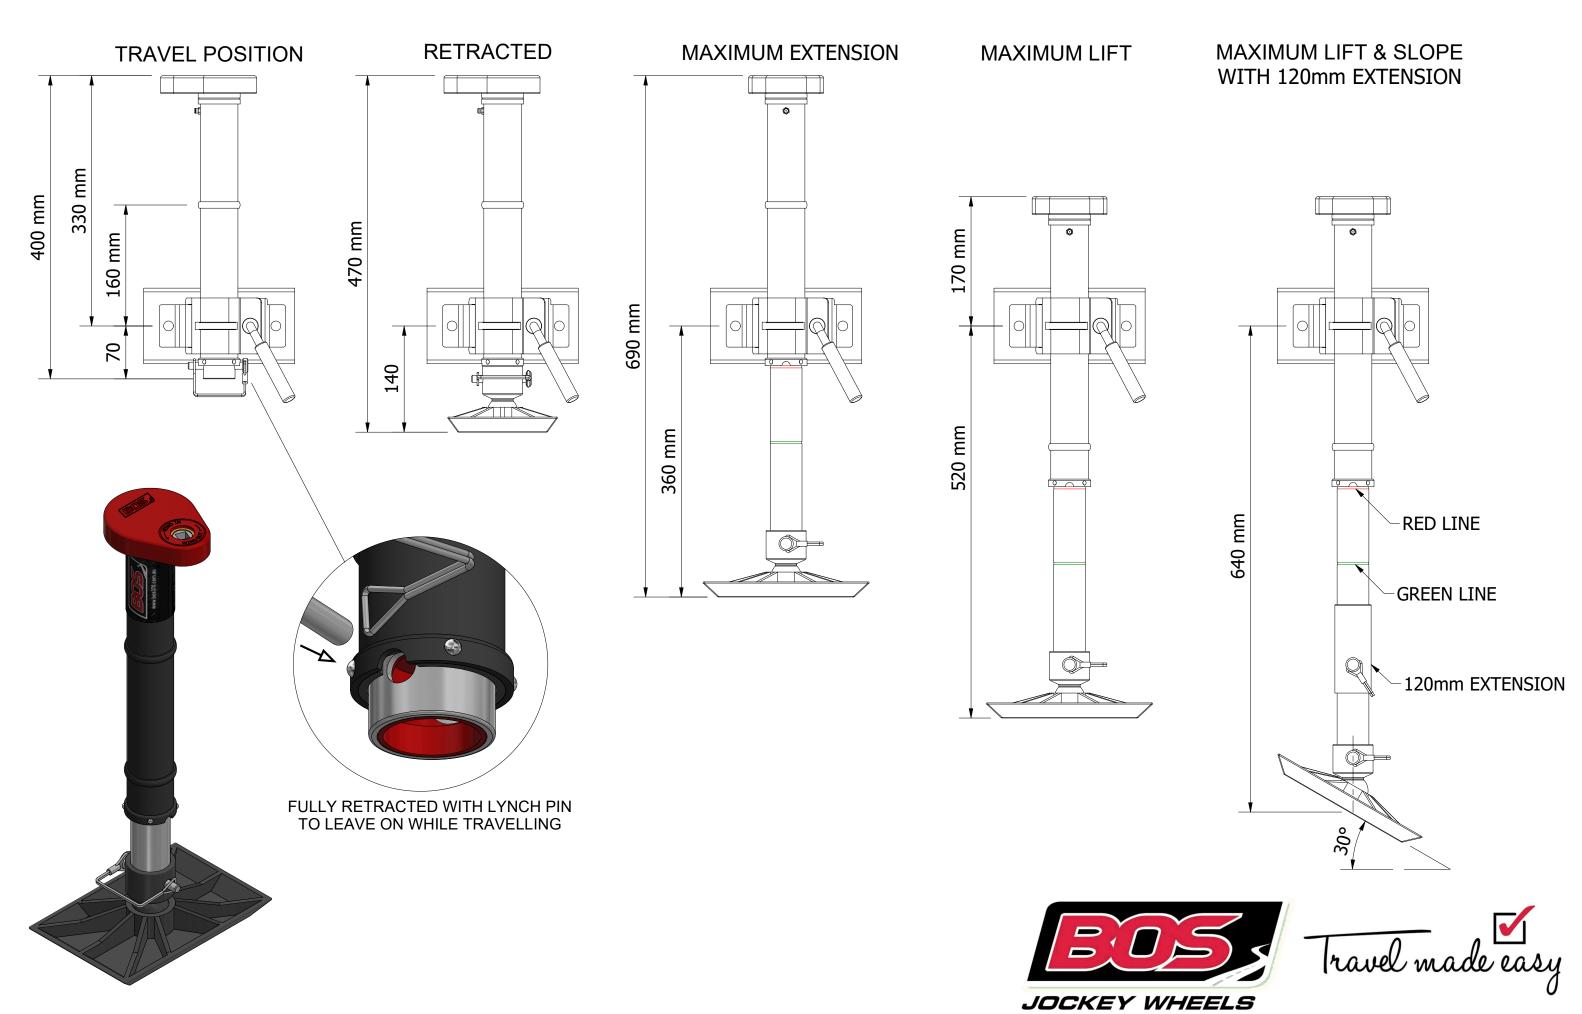

372-005 JOCKEY STANDARD 2 RIB - 6" SINGLE OFFSET SOLID RUBBER WHEEL



## 372-005 JOCKEY STANDARD 2 RIB - 6" SINGLE OFFSET SOLID RUBBER WHEEL

SPECIFICATIONS - KEY FEATURES



- THIS 2-RIB UNIT, 372-SERIES IS IDEAL FOR LOW DRAWBARS
- IDEAL FOR SINGLE CLAMPS
- IDEAL FOR SINGLE CLAMPS WITH 2 OR 3 SLOTS IN THEM
- THE 6" OFFSET SINGLE WHEEL IS GREAT FOR HARD SURFACES
- IT IS VERY RESPONSIVE FOR MOVERS INSTALLED ON THE VAN
- ALSO GREAT IF YOU MOVE THE VAN BY HAND
- ADDITIONAL EXTENSIONS AVAILABLE 120mm



## 372-005 JOCKEY STANDARD 2 RIB - 6" SINGLE OFFSET SOLID RUBBER WHEEL

**EXTENSION DETAILS - LOWER LUG POSITION** 





Travel made easy

## **JOCKEY STANDARD 2 RIB**

MAXIMUM LIFT DETAILS