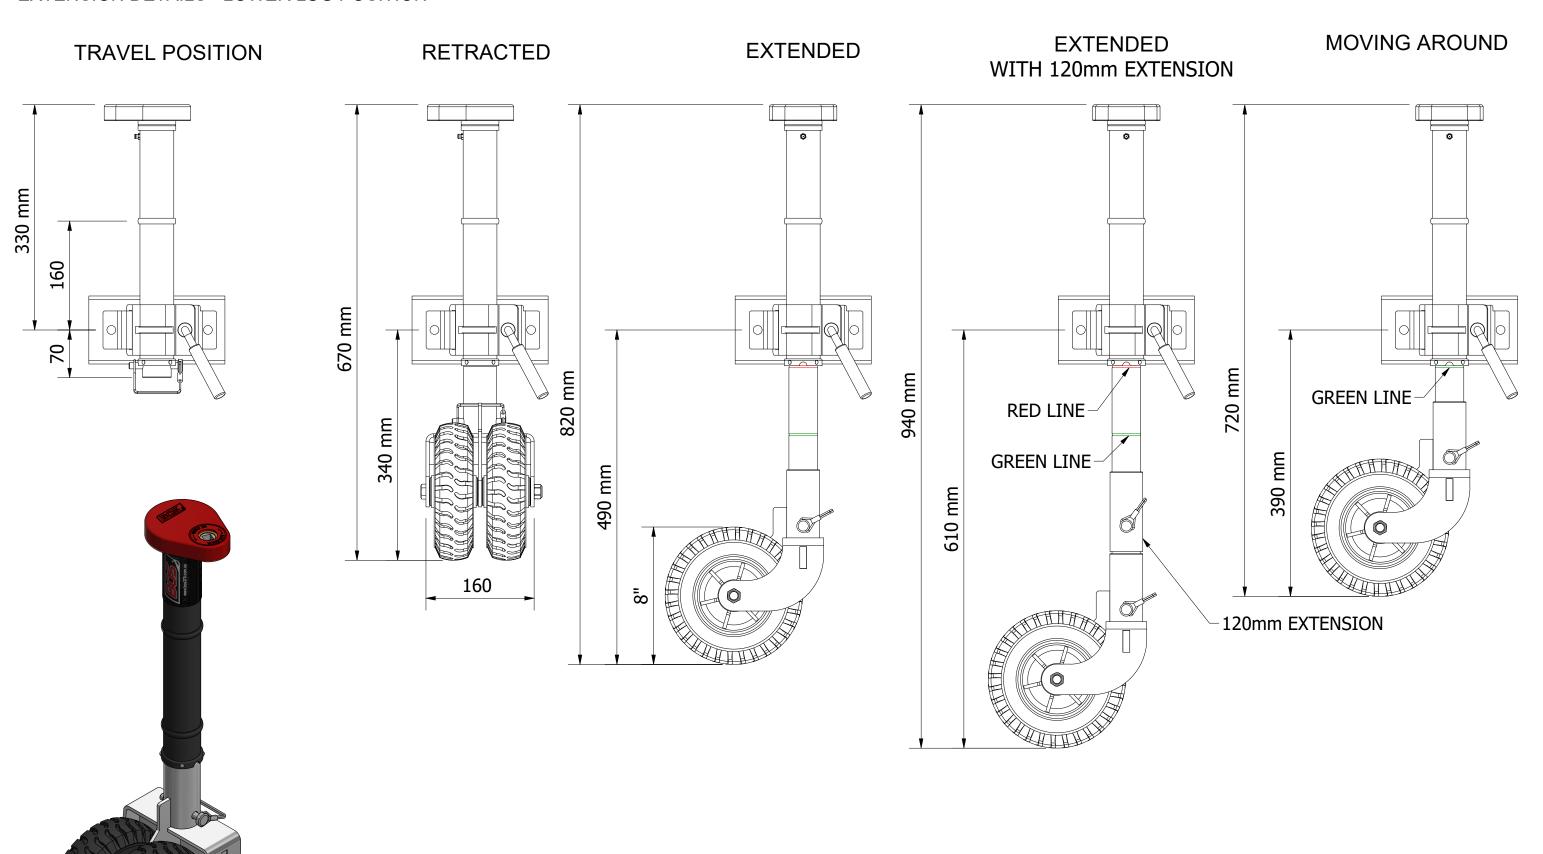

## 372-008 JOCKEY STANDARD 2 RIB - 8" DOUBLE OFFSET SOLID RUBBER WHEEL

**EXTENSION DETAILS - LOWER LUG POSITION** 