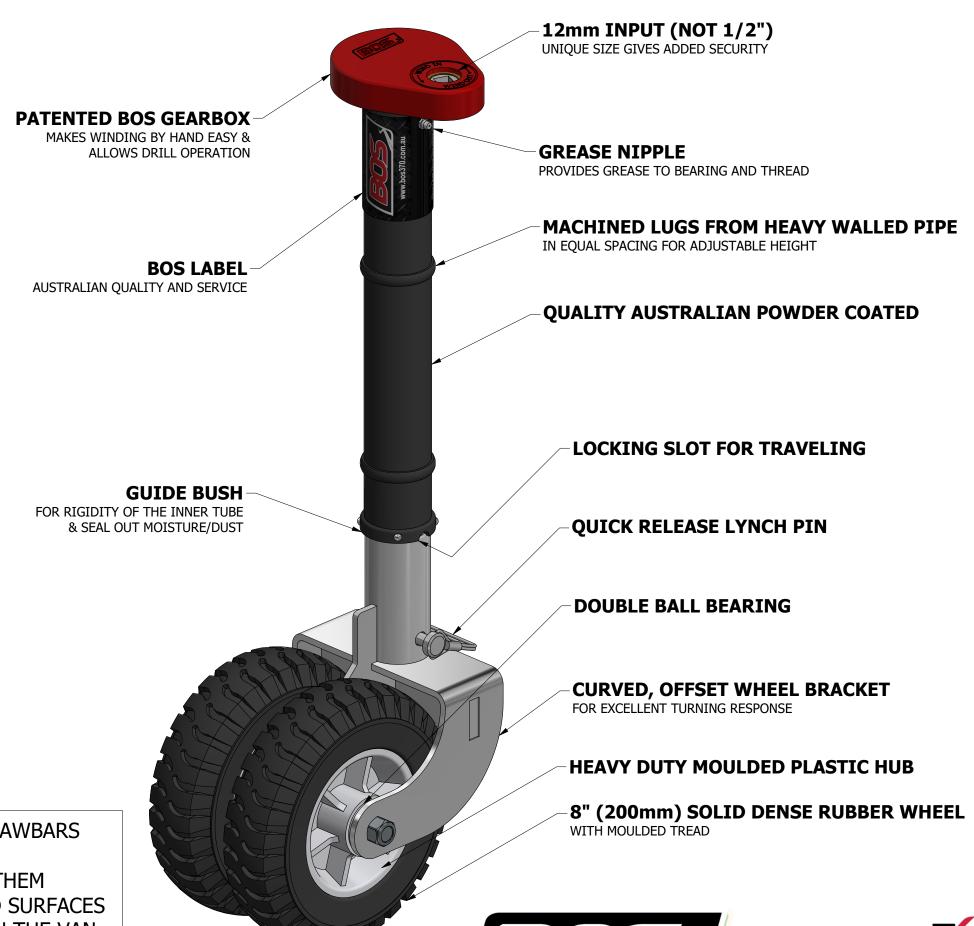

372-008 JOCKEY STANDARD 2 RIB - 8" DOUBLE OFFSET SOLID RUBBER WHEEL

## JOCKEY STANDARD 2 RIB - 8" DOUBLE OFFSET SOLID RUBBER WHEEL

SPECIFICATIONS - KEY FEATURES

JOCKEY WHEELS

- THIS 2-RIB UNIT, 372-SERIES IS IDEAL FOR LOW DRAWBARS
- IDEAL FOR SINGLE CLAMPS
- IDEAL FOR SINGLE CLAMPS WITH 2 OR 3 SLOTS IN THEM
- THE 8" OFFSET DOUBLE WHEEL IS GREAT FOR HARD SURFACES
- IT IS VERY RESPONSIVE FOR MOVERS INSTALLED ON THE VAN
- ALSO GREAT IF YOU MOVE THE VAN BY HAND
- ADDITIONAL EXTENSIONS AVAILABLE 120mm