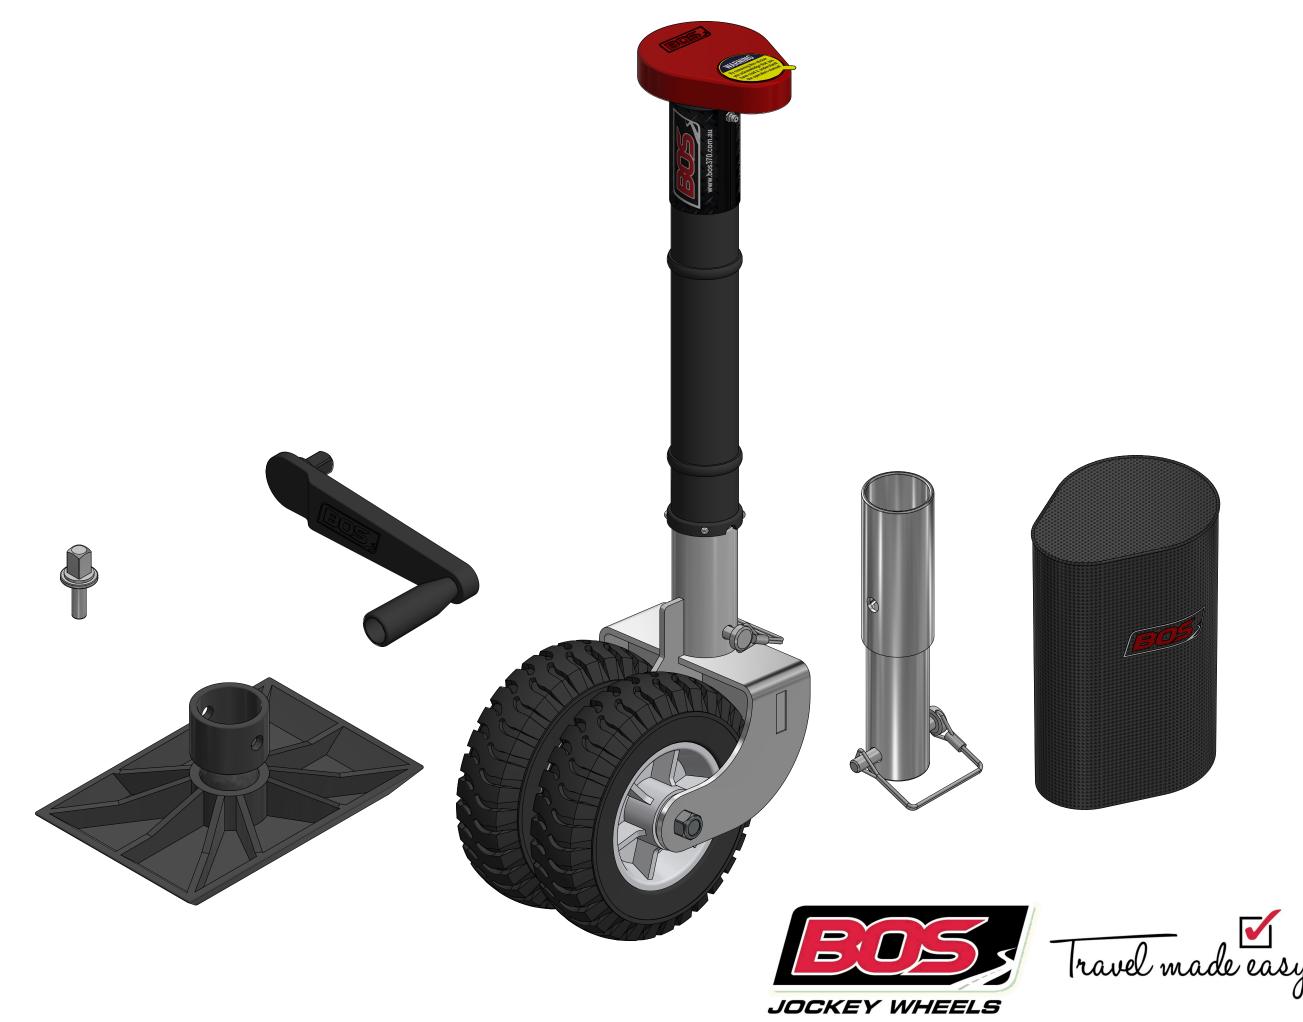

372-008 JOCKEY STANDARD 2 RIB - 8" DOUBLE OFFSET SOLID RUBBER WHEEL

## JOCKEY STANDARD 2 RIB - 8" DOUBLE OFFSET SOLID RUBBER WHEEL

SPECIFICATIONS - KEY FEATURES

JOCKEY WHEELS

- THIS 2-RIB UNIT, 372-SERIES IS IDEAL FOR LOW DRAWBARS
- IDEAL FOR SINGLE CLAMPS
- IDEAL FOR SINGLE CLAMPS WITH 2 OR 3 SLOTS IN THEM
- THE 8" OFFSET DOUBLE WHEEL IS GREAT FOR HARD SURFACES
- IT IS VERY RESPONSIVE FOR MOVERS INSTALLED ON THE VAN
- ALSO GREAT IF YOU MOVE THE VAN BY HAND
- ADDITIONAL EXTENSIONS AVAILABLE 120mm