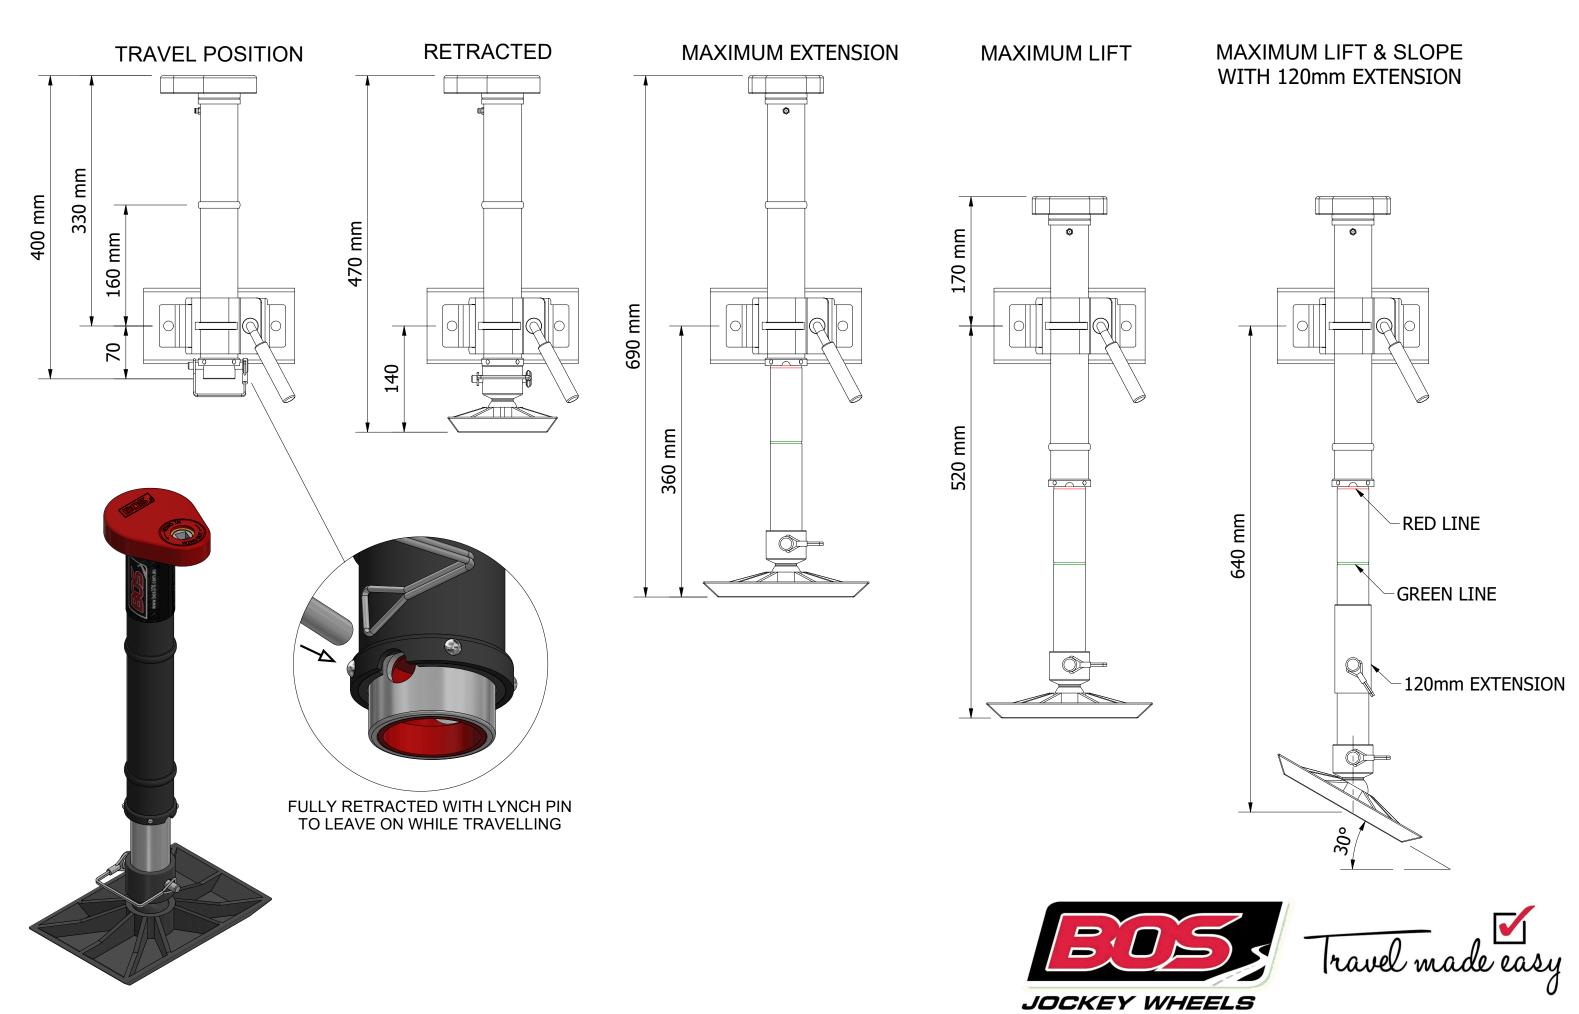

372-008 JOCKEY STANDARD 2 RIB - 8" DOUBLE OFFSET SOLID RUBBER WHEEL



## JOCKEY STANDARD 2 RIB - 8" DOUBLE OFFSET SOLID RUBBER WHEEL

SPECIFICATIONS - KEY FEATURES



JOCKEY WHEELS

- THIS 2-RIB UNIT, 372-SERIES IS IDEAL FOR LOW DRAWBARS
- IDEAL FOR SINGLE CLAMPS
- IDEAL FOR SINGLE CLAMPS WITH 2 OR 3 SLOTS IN THEM
- THE 8" OFFSET DOUBLE WHEEL IS GREAT FOR HARD SURFACES
- IT IS VERY RESPONSIVE FOR MOVERS INSTALLED ON THE VAN
- ALSO GREAT IF YOU MOVE THE VAN BY HAND
- ADDITIONAL EXTENSIONS AVAILABLE 120mm

## 372-008 JOCKEY STANDARD 2 RIB - 8" DOUBLE OFFSET SOLID RUBBER WHEEL

**EXTENSION DETAILS - LOWER LUG POSITION** 





## **JOCKEY STANDARD 2 RIB**

MAXIMUM LIFT DETAILS