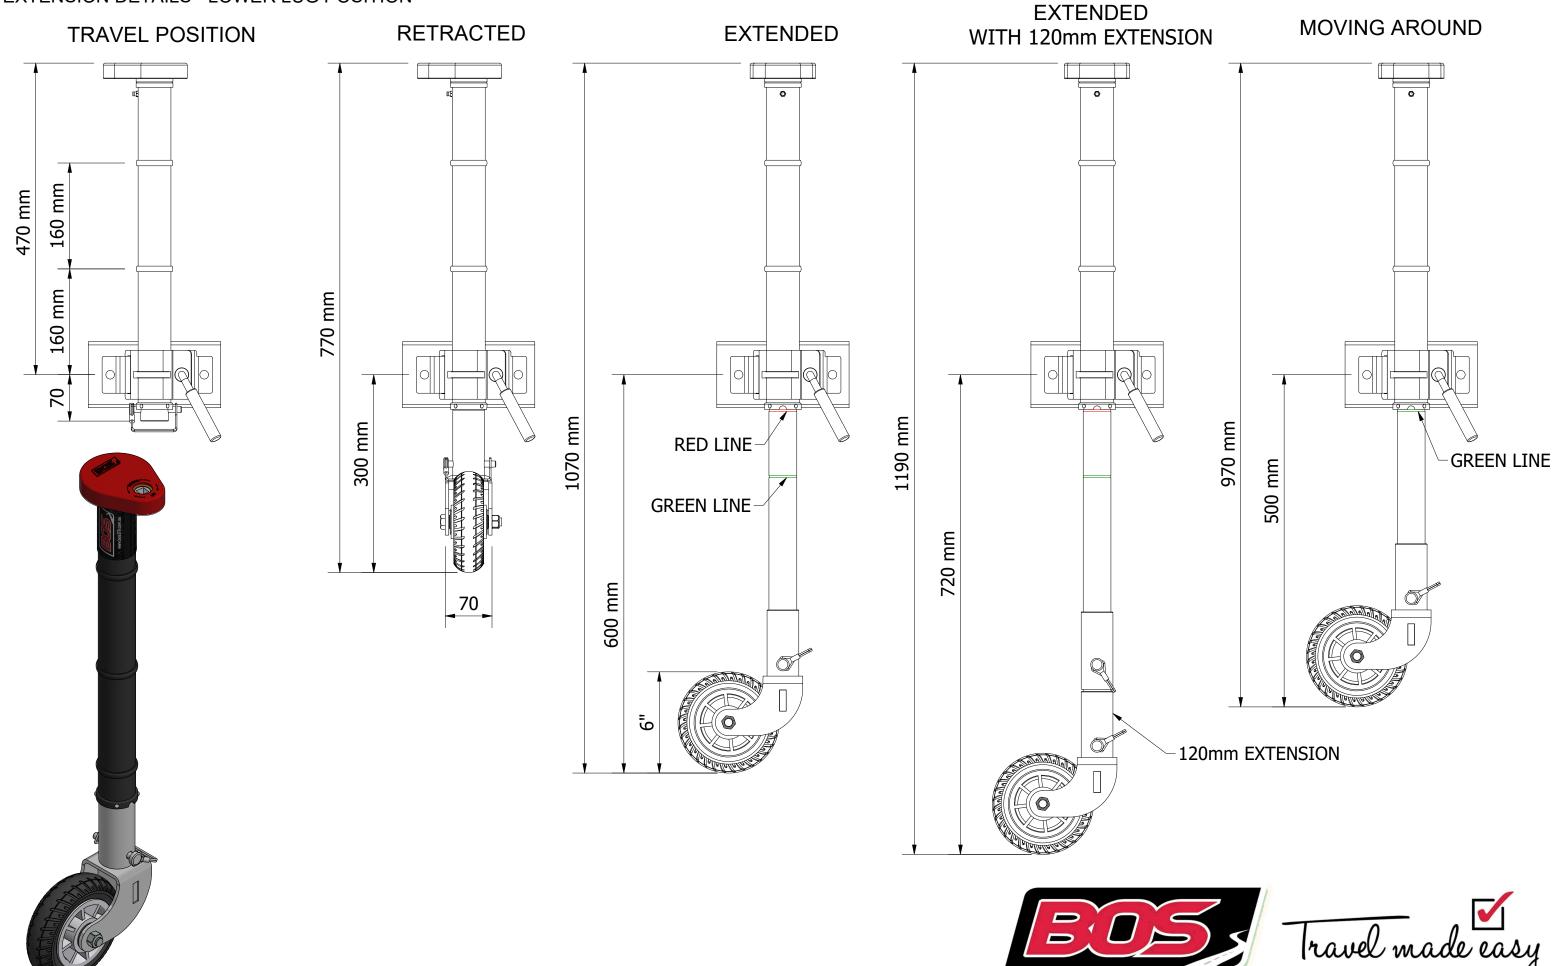

## JOCKEY 500 UNIT 3 RIB - 6" SINGLE OFFSET SOLID RUBBER WHEEL

**EXTENSION DETAILS - LOWER LUG POSITION** 

**JOCKEY WHEELS** 