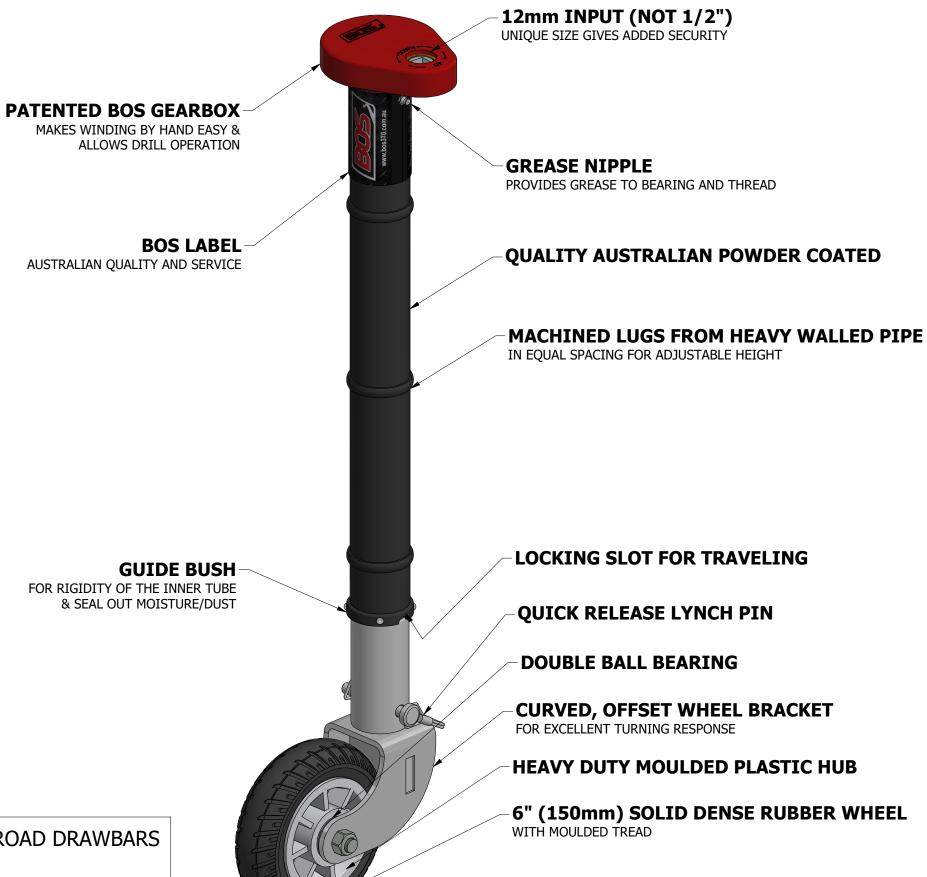

## JOCKEY 500 UNIT 3 RIB - 6" SINGLE OFFSET SOLID RUBBER WHEEL

**SPECIFICATIONS - KEY FEATURES** 

JOCKEY WHEELS

- THIS 3-RIB UNIT, 473-SERIES IS IDEAL FOR SEMI AND OFFROAD DRAWBARS
- IDEAL FOR SINGLE CLAMPS
- IDEAL FOR SINGLE CLAMPS WITH 2 OR 3 SLOTS IN THEM
- THE 6" SINGLE WHEEL IS GREAT FOR HARD SURFACES
- IT IS VERY RESPONSIVE FOR MOVERS INSTALLED ON THE VAN
- ALSO GREAT IF YOU MOVE THE VAN BY HAND
- ADDITIONAL EXTENSIONS AVAILABLE 120mm

## 473-005