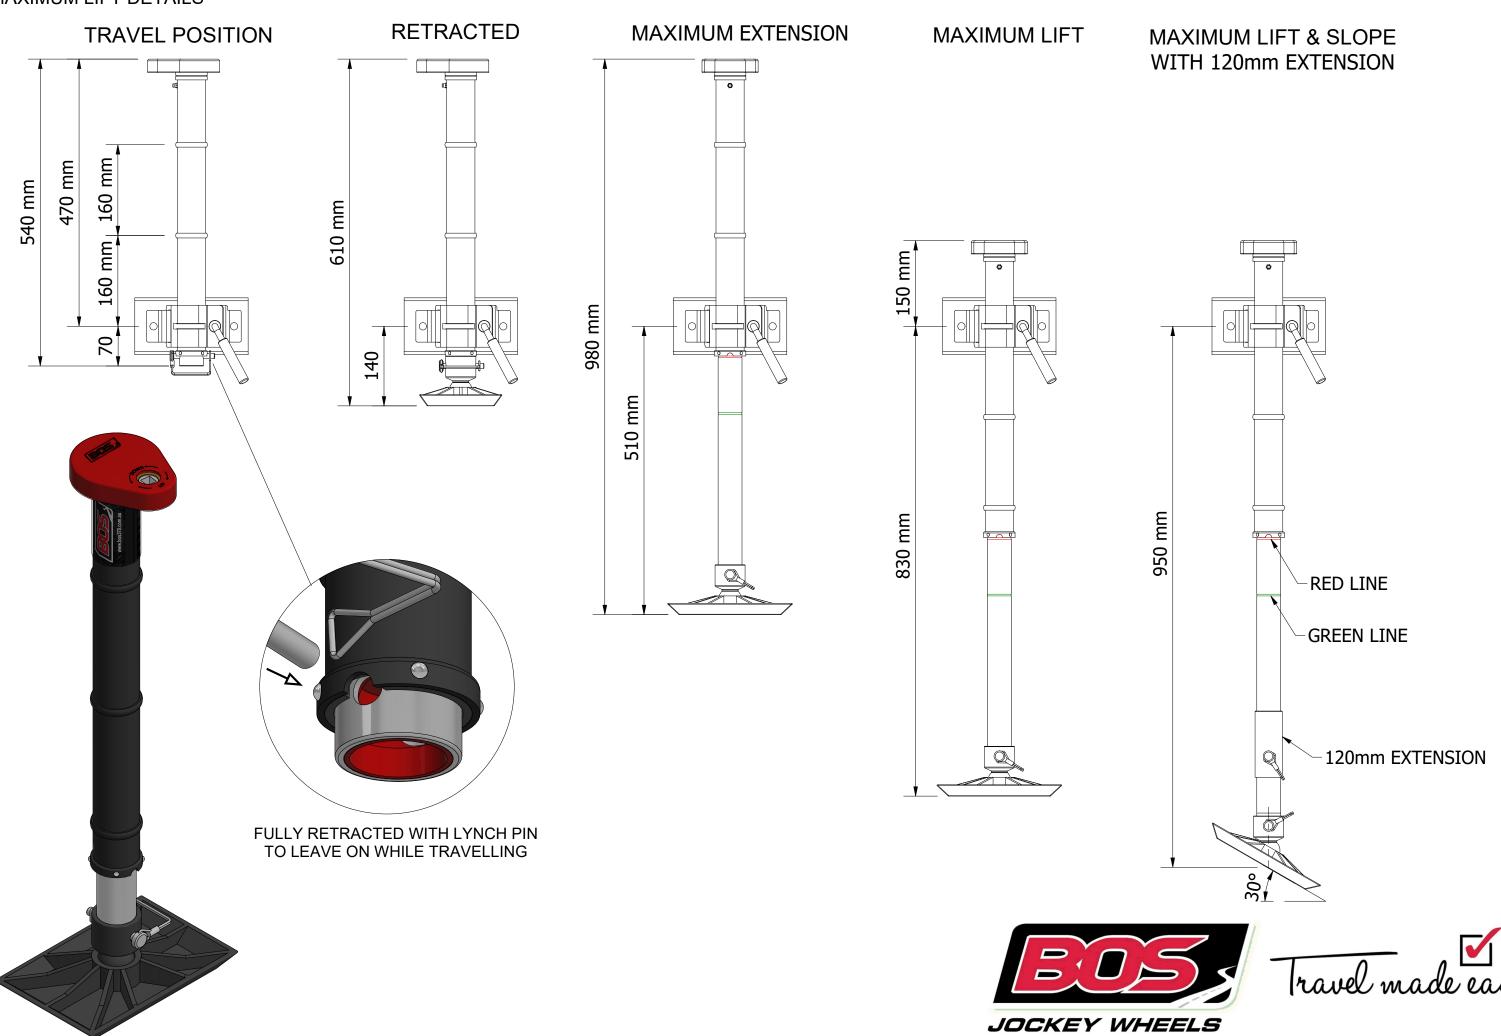

473-005 JOCKEY 500 UNIT 3 RIB - 6" SINGLE OFFSET SOLID RUBBER WHEEL



## JOCKEY 500 UNIT 3 RIB - 6" SINGLE OFFSET SOLID RUBBER WHEEL

**SPECIFICATIONS - KEY FEATURES** 



JOCKEY WHEELS

- THIS 3-RIB UNIT, 473-SERIES IS IDEAL FOR SEMI AND OFFROAD DRAWBARS
- IDEAL FOR SINGLE CLAMPS
- IDEAL FOR SINGLE CLAMPS WITH 2 OR 3 SLOTS IN THEM
- THE 6" SINGLE WHEEL IS GREAT FOR HARD SURFACES
- IT IS VERY RESPONSIVE FOR MOVERS INSTALLED ON THE VAN
- ALSO GREAT IF YOU MOVE THE VAN BY HAND
- ADDITIONAL EXTENSIONS AVAILABLE 120mm



## 473-005

## JOCKEY 500 UNIT 3 RIB - 6" SINGLE OFFSET SOLID RUBBER WHEEL

**EXTENSION DETAILS - LOWER LUG POSITION** 



**JOCKEY WHEELS** 

## **JOCKEY 500 UNIT 3 RIB**

MAXIMUM LIFT DETAILS