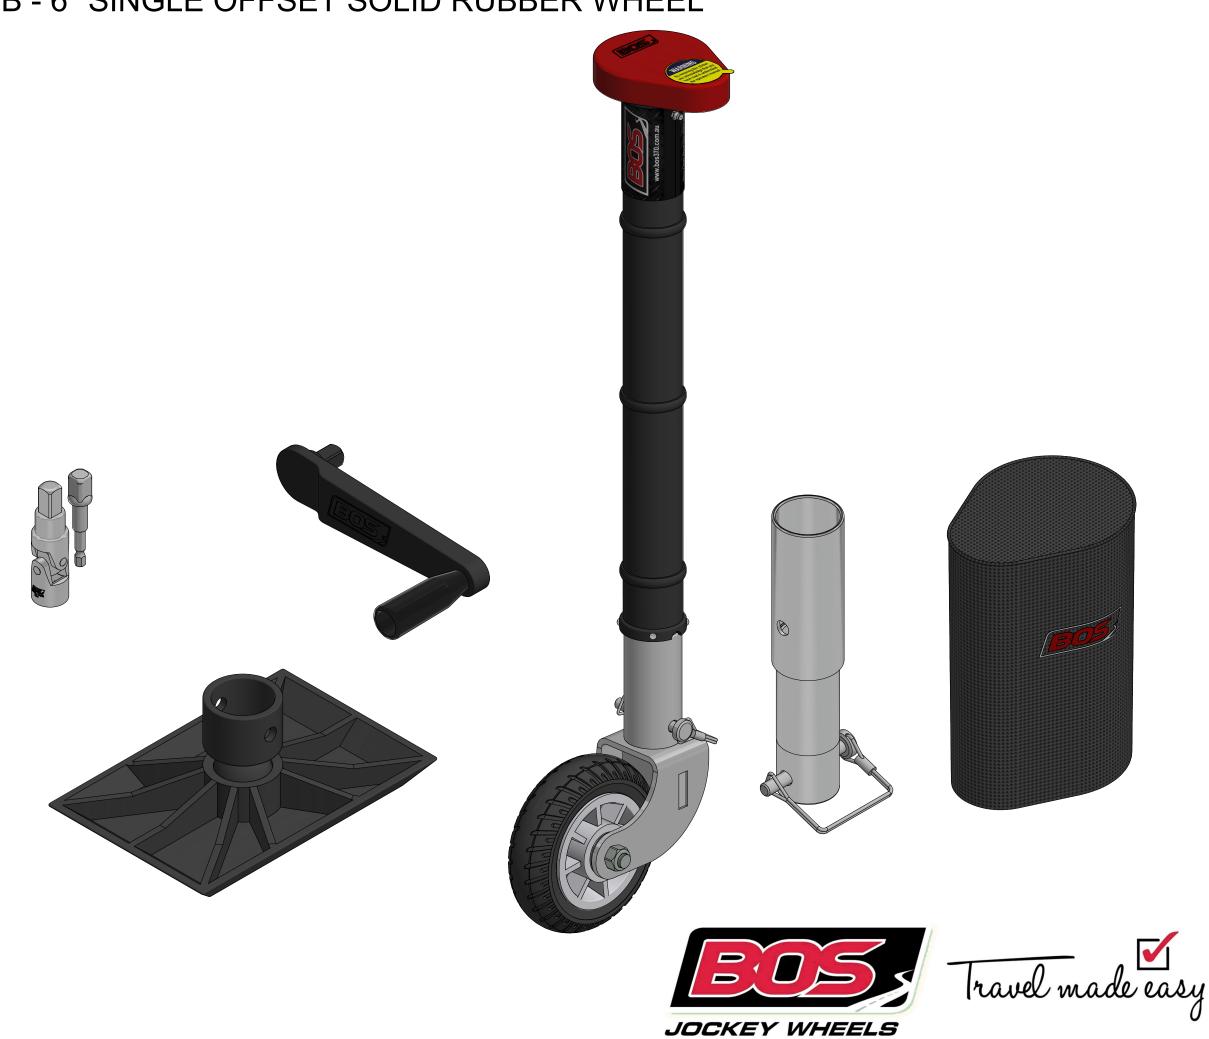

473-005 JOCKEY 500 UNIT 3 RIB - 6" SINGLE OFFSET SOLID RUBBER WHEEL

## JOCKEY 500 UNIT 3 RIB - 6" SINGLE OFFSET SOLID RUBBER WHEEL

**SPECIFICATIONS - KEY FEATURES** 

JOCKEY WHEELS

- THIS 3-RIB UNIT, 473-SERIES IS IDEAL FOR SEMI AND OFFROAD DRAWBARS
- IDEAL FOR SINGLE CLAMPS
- IDEAL FOR SINGLE CLAMPS WITH 2 OR 3 SLOTS IN THEM
- THE 6" SINGLE WHEEL IS GREAT FOR HARD SURFACES
- IT IS VERY RESPONSIVE FOR MOVERS INSTALLED ON THE VAN
- ALSO GREAT IF YOU MOVE THE VAN BY HAND
- ADDITIONAL EXTENSIONS AVAILABLE 120mm