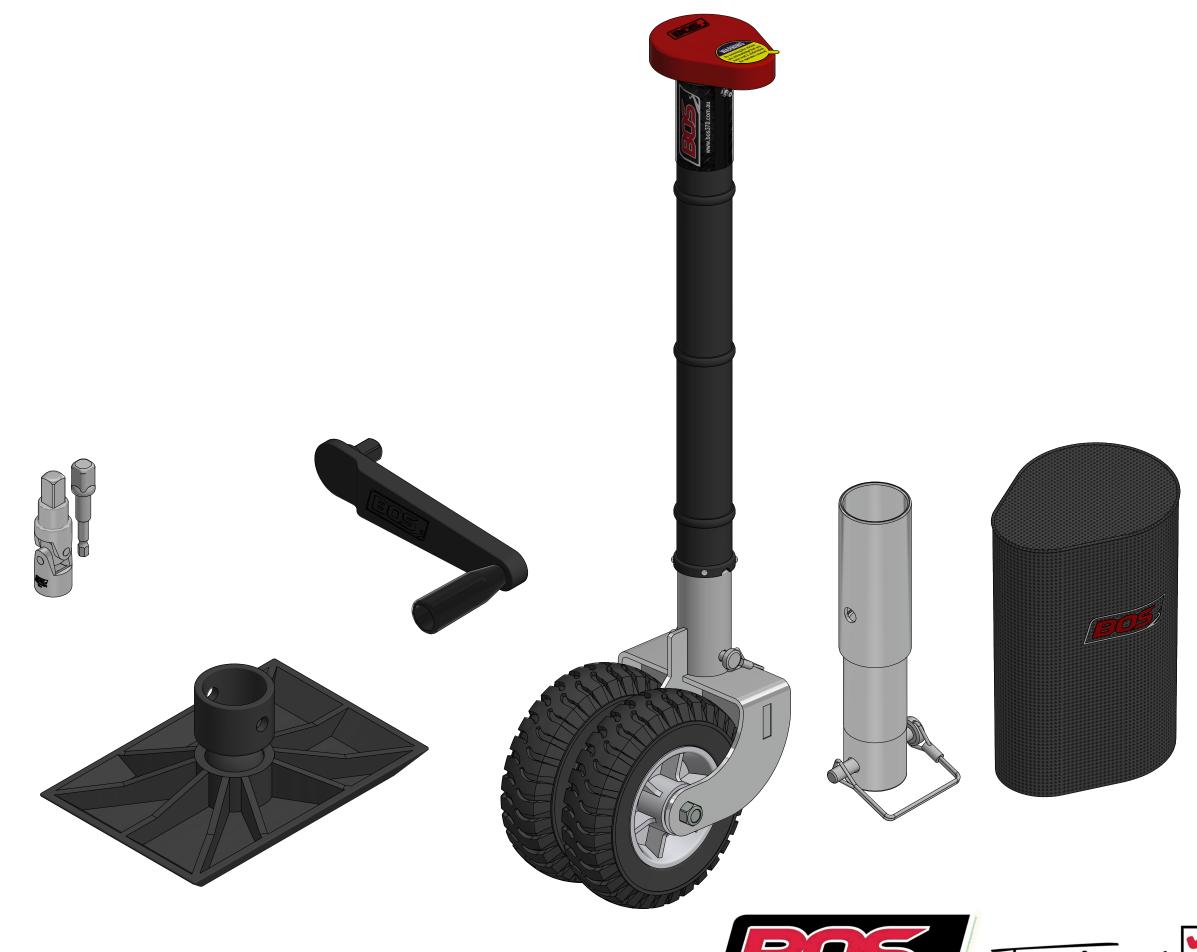

473-008

JOCKEY 500 UNIT 3 RIB - 8" DOUBLE OFFSET SOLID RUBBER WHEEL

Travel made easy

## JOCKEY 500 UNIT 3 RIB - 8" DOUBLE OFFSET SOLID RUBBER WHEEL

SPECIFICATIONS - KEY FEATURES

- THIS 3-RIB UNIT, 473-SERIES IS IDEAL FOR SEMI AND OFFROAD DRAWBARS
- IDEAL FOR SINGLE CLAMPS
- IDEAL FOR SINGLE CLAMPS WITH 2 OR 3 SLOTS IN THEM
- THE 8" DOUBLE WHEEL IS GREAT FOR HARD SURFACES
- IT IS VERY RESPONSIVE FOR MOVERS INSTALLED ON THE VAN
- ALSO GREAT IF YOU MOVE THE VAN BY HAND
- ADDITIONAL EXTENSIONS AVAILABLE 120mm