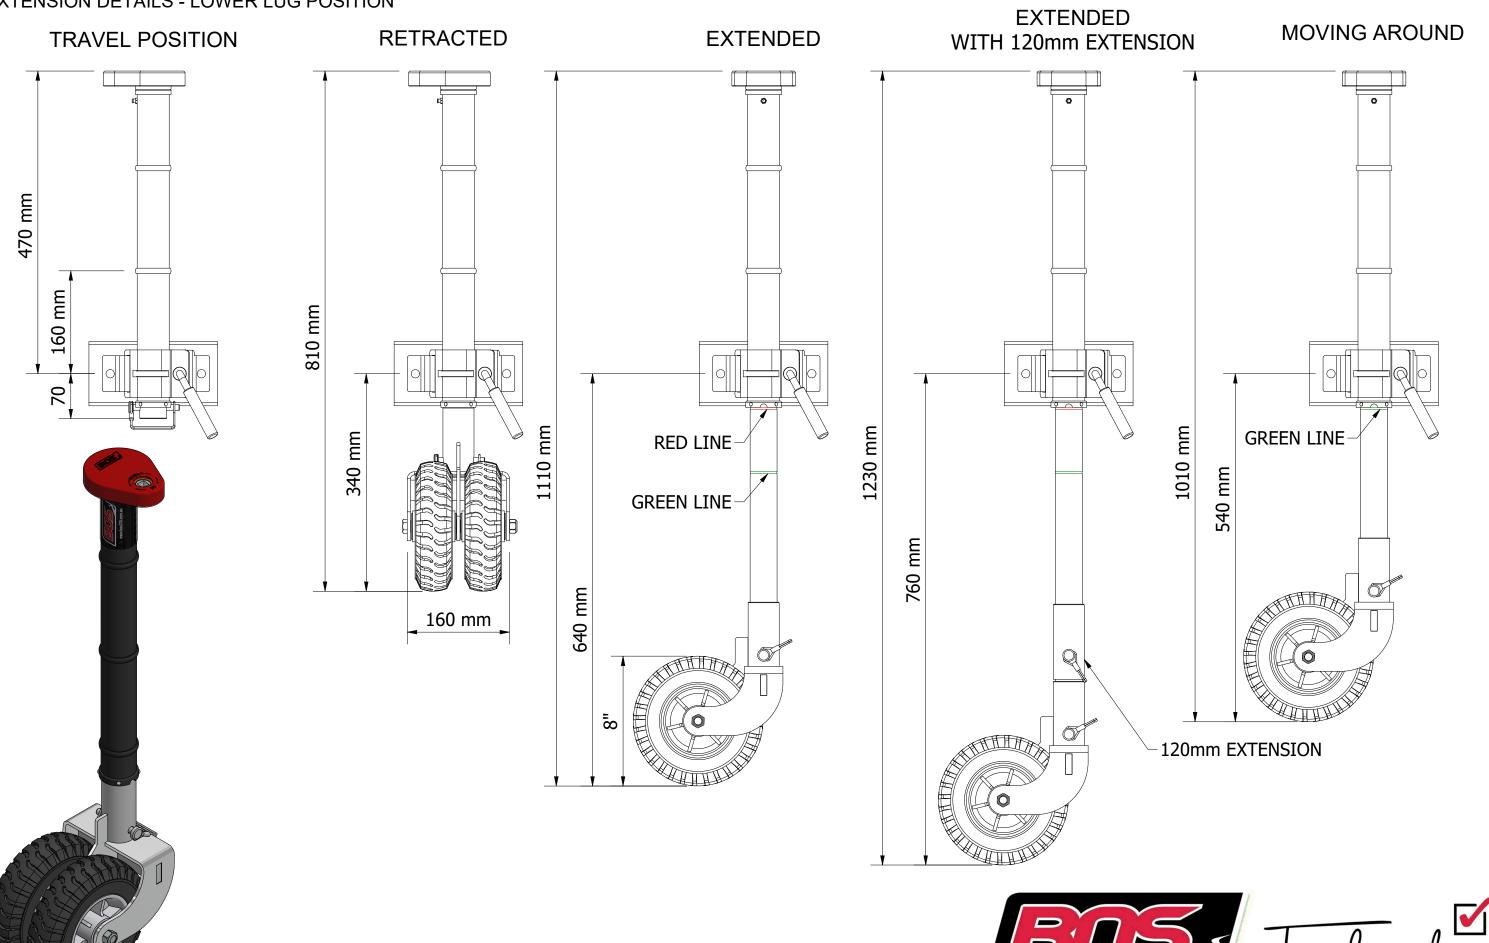

## JOCKEY 500 UNIT 3 RIB - 8" DOUBLE OFFSET SOLID RUBBER WHEEL

**EXTENSION DETAILS - LOWER LUG POSITION** 

**JOCKEY WHEELS** 