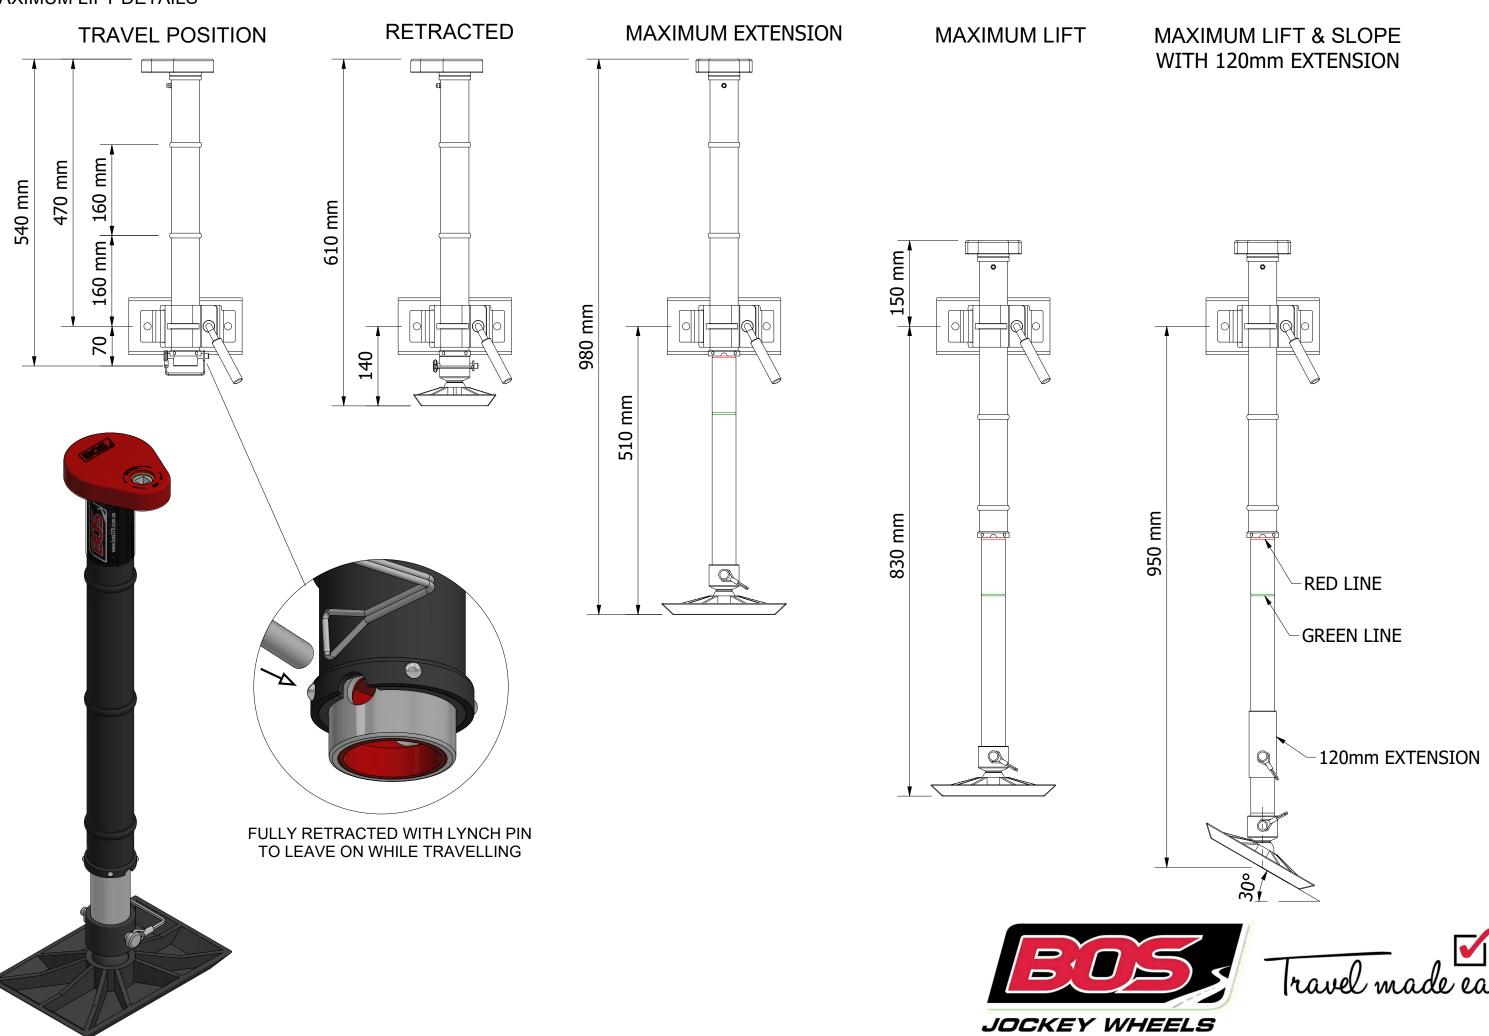

473-008

JOCKEY 500 UNIT 3 RIB - 8" DOUBLE OFFSET SOLID RUBBER WHEEL





Travel made easy

## JOCKEY 500 UNIT 3 RIB - 8" DOUBLE OFFSET SOLID RUBBER WHEEL

SPECIFICATIONS - KEY FEATURES



- THIS 3-RIB UNIT, 473-SERIES IS IDEAL FOR SEMI AND OFFROAD DRAWBARS
- IDEAL FOR SINGLE CLAMPS
- IDEAL FOR SINGLE CLAMPS WITH 2 OR 3 SLOTS IN THEM
- THE 8" DOUBLE WHEEL IS GREAT FOR HARD SURFACES
- IT IS VERY RESPONSIVE FOR MOVERS INSTALLED ON THE VAN
- ALSO GREAT IF YOU MOVE THE VAN BY HAND
- ADDITIONAL EXTENSIONS AVAILABLE 120mm





## 473-008

## JOCKEY 500 UNIT 3 RIB - 8" DOUBLE OFFSET SOLID RUBBER WHEEL

**EXTENSION DETAILS - LOWER LUG POSITION** 



**JOCKEY WHEELS** 

## **JOCKEY 500 UNIT 3 RIB**

MAXIMUM LIFT DETAILS