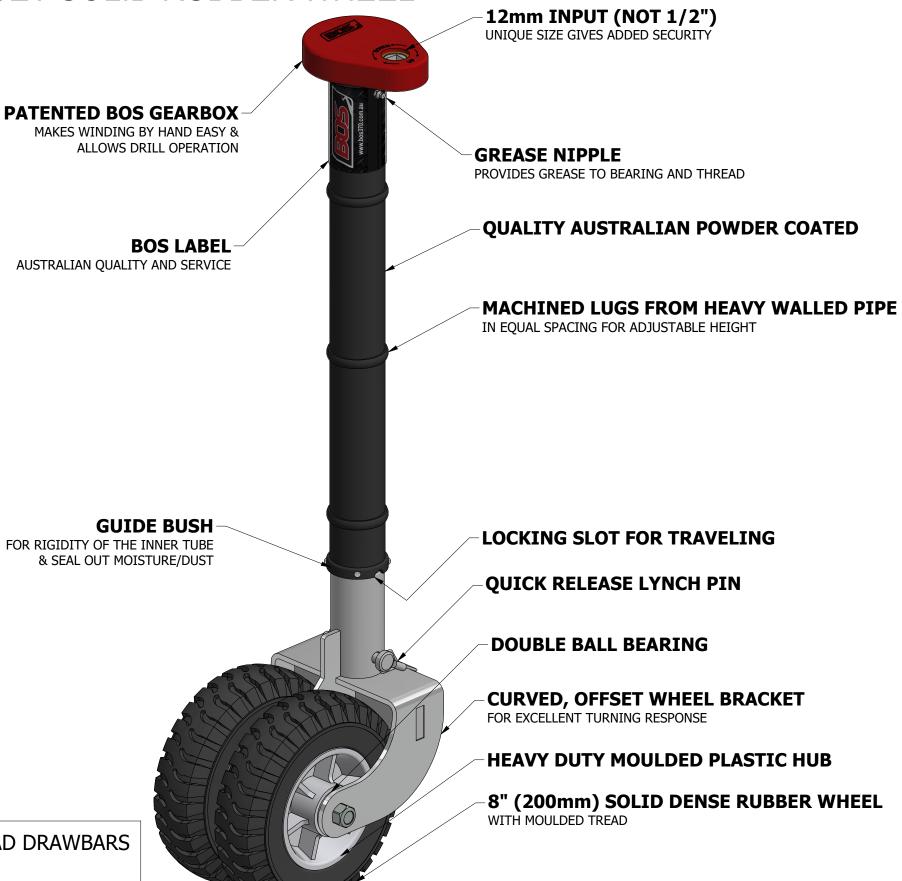

## JOCKEY 500 UNIT 3 RIB - 8" DOUBLE OFFSET SOLID RUBBER WHEEL

SPECIFICATIONS - KEY FEATURES

- THIS 3-RIB UNIT, 473-SERIES IS IDEAL FOR SEMI AND OFFROAD DRAWBARS
- IDEAL FOR SINGLE CLAMPS
- IDEAL FOR SINGLE CLAMPS WITH 2 OR 3 SLOTS IN THEM
- THE 8" DOUBLE WHEEL IS GREAT FOR HARD SURFACES
- IT IS VERY RESPONSIVE FOR MOVERS INSTALLED ON THE VAN
- ALSO GREAT IF YOU MOVE THE VAN BY HAND
- ADDITIONAL EXTENSIONS AVAILABLE 120mm