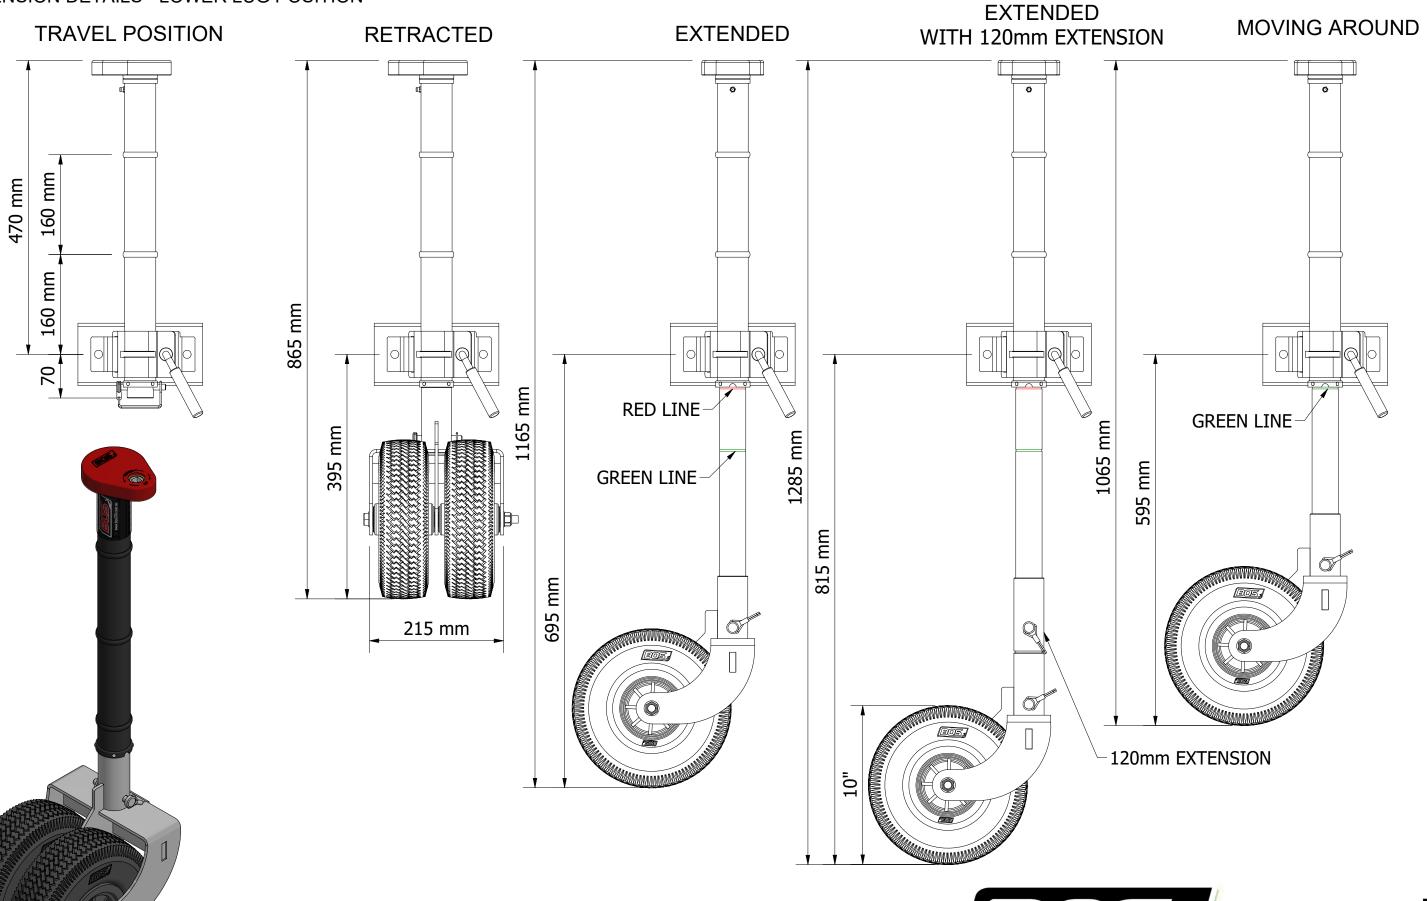

473-012 JOCKEY 500 UNIT 3 RIB - 10" DOUBLE ROAD SOLID PU WHEEL

**EXTENSION DETAILS - LOWER LUG POSITION** 