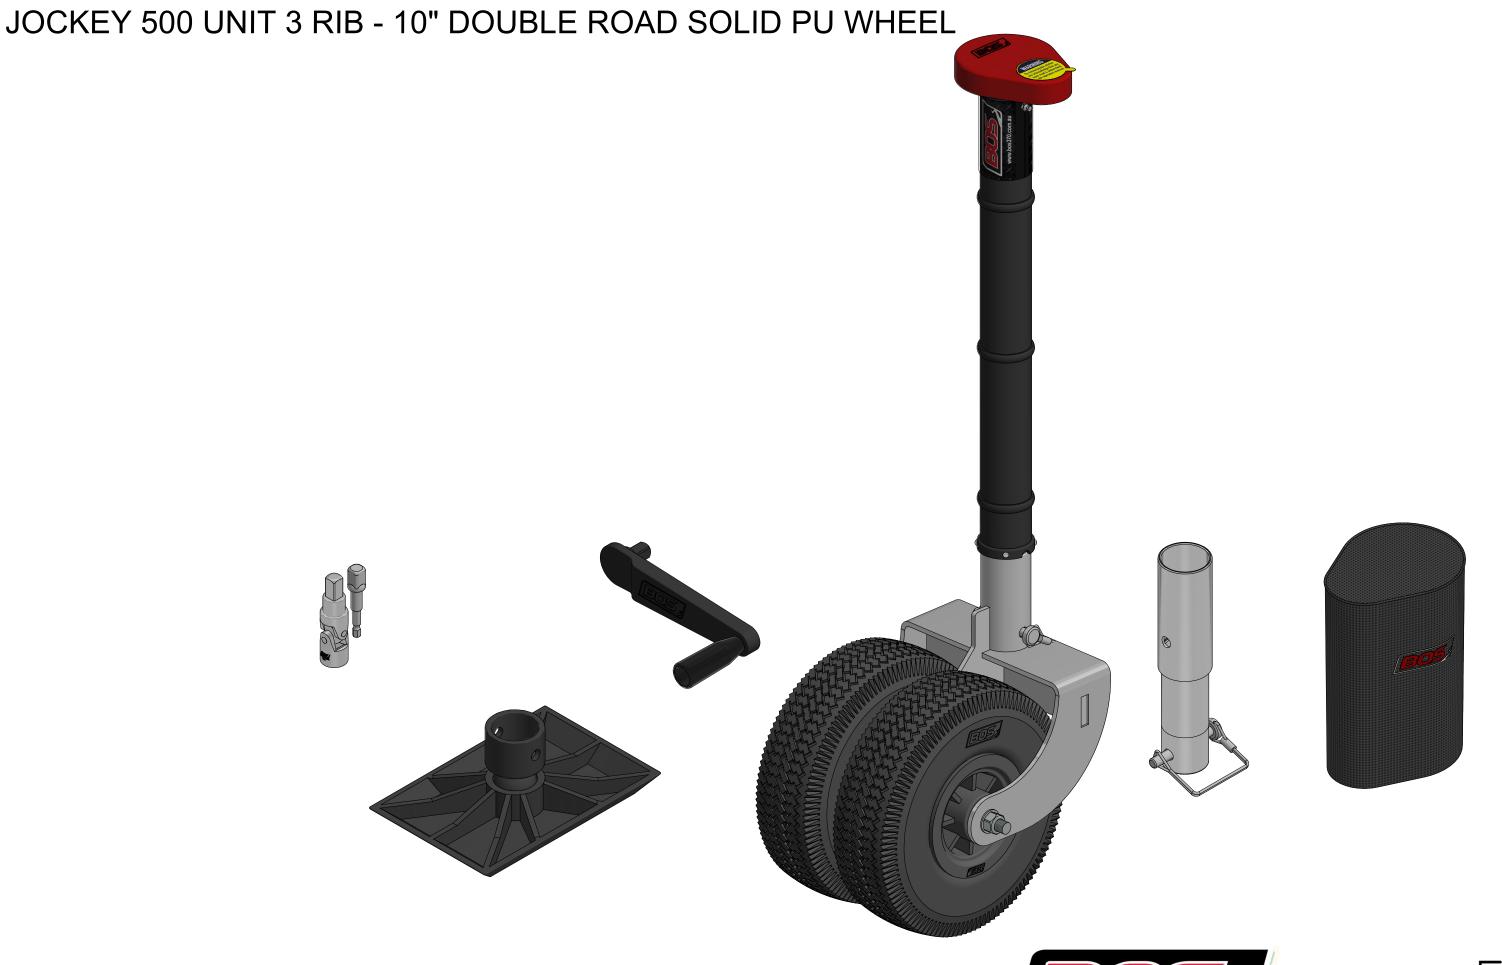

473-012

473-012

JOCKEY 500 UNIT 3 RIB - 10" DOUBLE ROAD SOLID PU WHEEL

**SPECIFICATIONS - KEY FEATURES** 

MAKES WINDING BY HAND EASY & ALLOWS DRILL OPERATION

## **BOS LABEL**

AUSTRALIAN QUALITY AND SERVICE

**GREASE NIPPLE** 

12mm INPUT (NOT 1/2") UNIQUE SIZE GIVES ADDED SECURITY

PROVIDES GREASE TO BEARING AND THREAD

**QUALITY AUSTRALIAN POWDER COATED** 

MACHINED LUGS FROM HEAVY WALLED PIPE

IN EQUAL SPACING FOR ADJUSTABLE HEIGHT

## **GUIDE BUSH**

FOR RIGIDITY OF THE INNER TUBE & SEAL OUT MOISTURE/DUST

**LOCKING SLOT FOR TRAVELING** 

**OUICK RELEASE LYNCH PIN** 

**DOUBLE BALL BEARING** 

CURVED, OFFSET WHEEL BRACKET FOR EXCELLENT TURNING RESPONSE

**HEAVY DUTY MOULDED PLASTIC HUB** 

10" (250mm) SOLID DENSE PU WHEEL WITH MOULDED TREAD

- IDEAL FOR SINGLE CLAMPS
- IDEAL FOR SINGLE CLAMPS WITH 2 OR 3 SLOTS IN THEM
- THE ROAD PU TYRE GREAT FOR CONCRETE, GRASS AND SANDY SURFACES
- ALSO YOU WILL NEVER HAVE TO PUMP THEM UP
- ADDITIONAL EXTENSIONS AVAILABLE 120mm