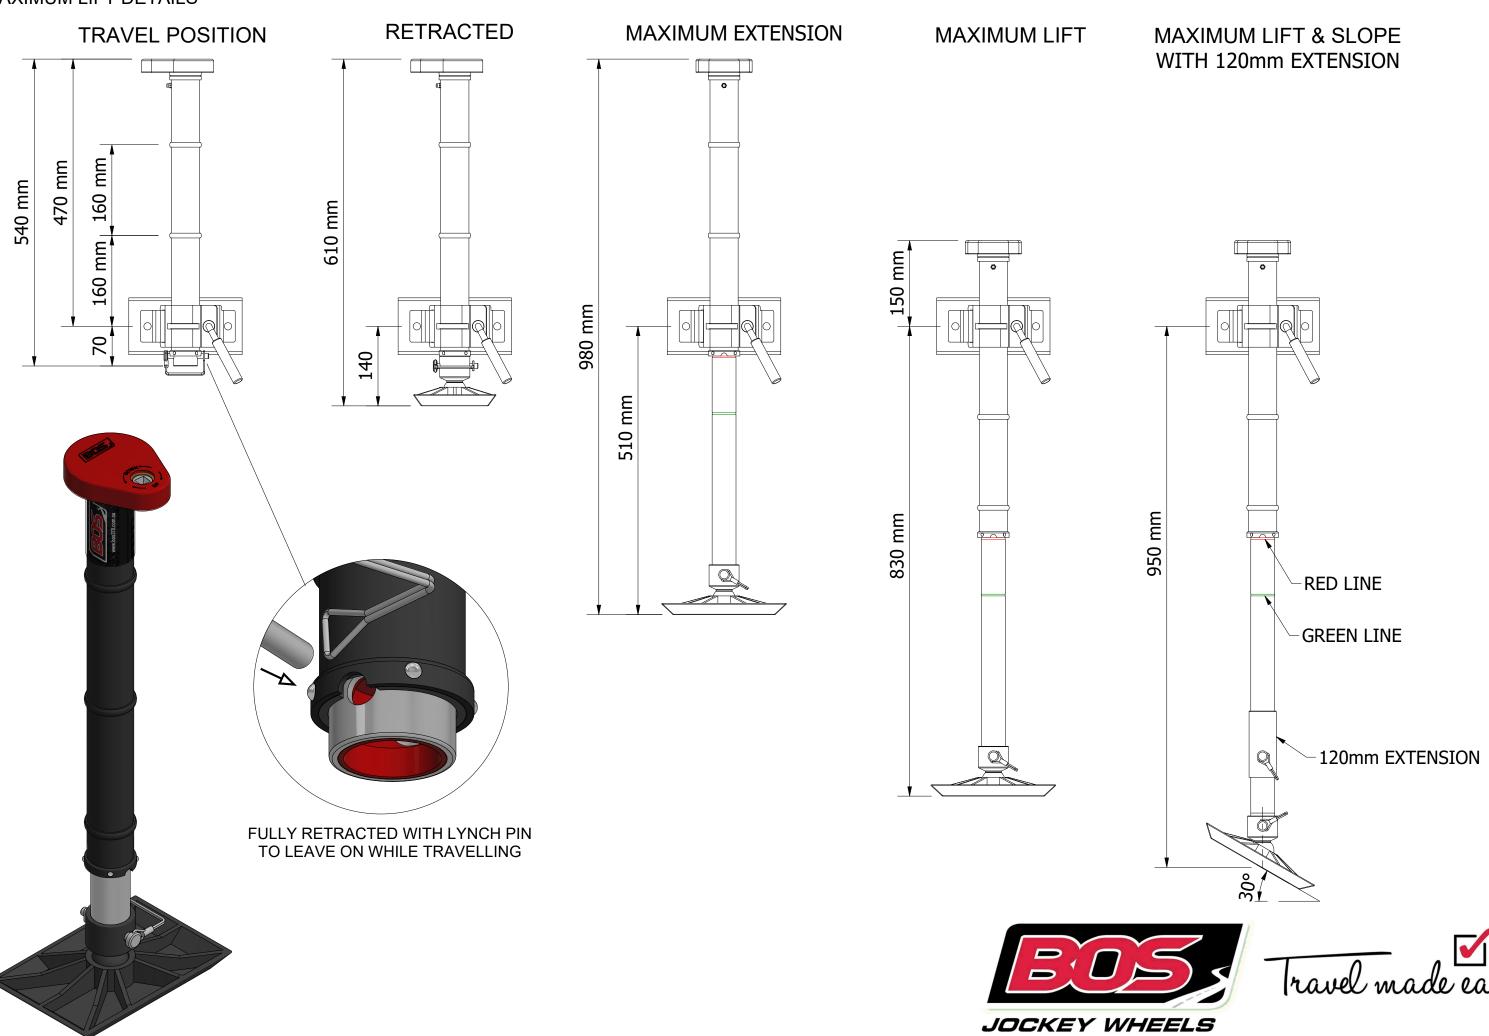

ED** 

MACHINED LUGS FROM HEAVY WALLED PIPE

IN EQUAL SPACING FOR ADJUSTABLE HEIGHT

## **GUIDE BUSH**

FOR RIGIDITY OF THE INNER TUBE & SEAL OUT MOISTURE/DUST

**LOCKING SLOT FOR TRAVELING** 

**OUICK RELEASE LYNCH PIN** 

**DOUBLE BALL BEARING** 

CURVED, OFFSET WHEEL BRACKET FOR EXCELLENT TURNING RESPONSE

**HEAVY DUTY MOULDED PLASTIC HUB** 

10" (250mm) SOLID DENSE PU WHEEL WITH MOULDED TREAD



- IDEAL FOR SINGLE CLAMPS
- IDEAL FOR SINGLE CLAMPS WITH 2 OR 3 SLOTS IN THEM
- THE ROAD PU TYRE GREAT FOR CONCRETE, GRASS AND SANDY SURFACES
- ALSO YOU WILL NEVER HAVE TO PUMP THEM UP
- ADDITIONAL EXTENSIONS AVAILABLE 120mm





473-012 JOCKEY 500 UNIT 3 RIB - 10" DOUBLE ROAD SOLID PU WHEEL

**EXTENSION DETAILS - LOWER LUG POSITION** 







## **JOCKEY 500 UNIT 3 RIB**

MAXIMUM LIFT DETAILS