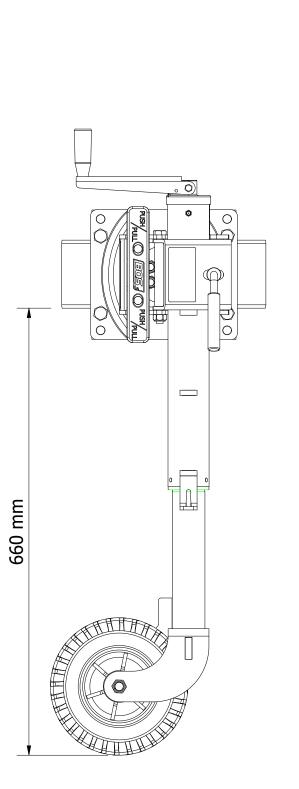

682-008 BLACK OPS WHEEL FIXED MANUAL - 8" DOUBLE OFFSET SOLID RUBBER WHEEL WITH SWING AWAY

### 682-008 BLACK OPS WHEEL FIXED MANUAL - 8" DOUBLE OFFSET SOLID RUBBER WHEEL

WITH SWING AWAY

## BLACK OPS WHEEL FIXED MANUAL - 8" DOUBLE OFFSET SOLID RUBBER WHEEL WITH SWING AWAY

**EXTENSION DETAILS - MIDDLE LUG POSITION** 

Travel made easy

682-008