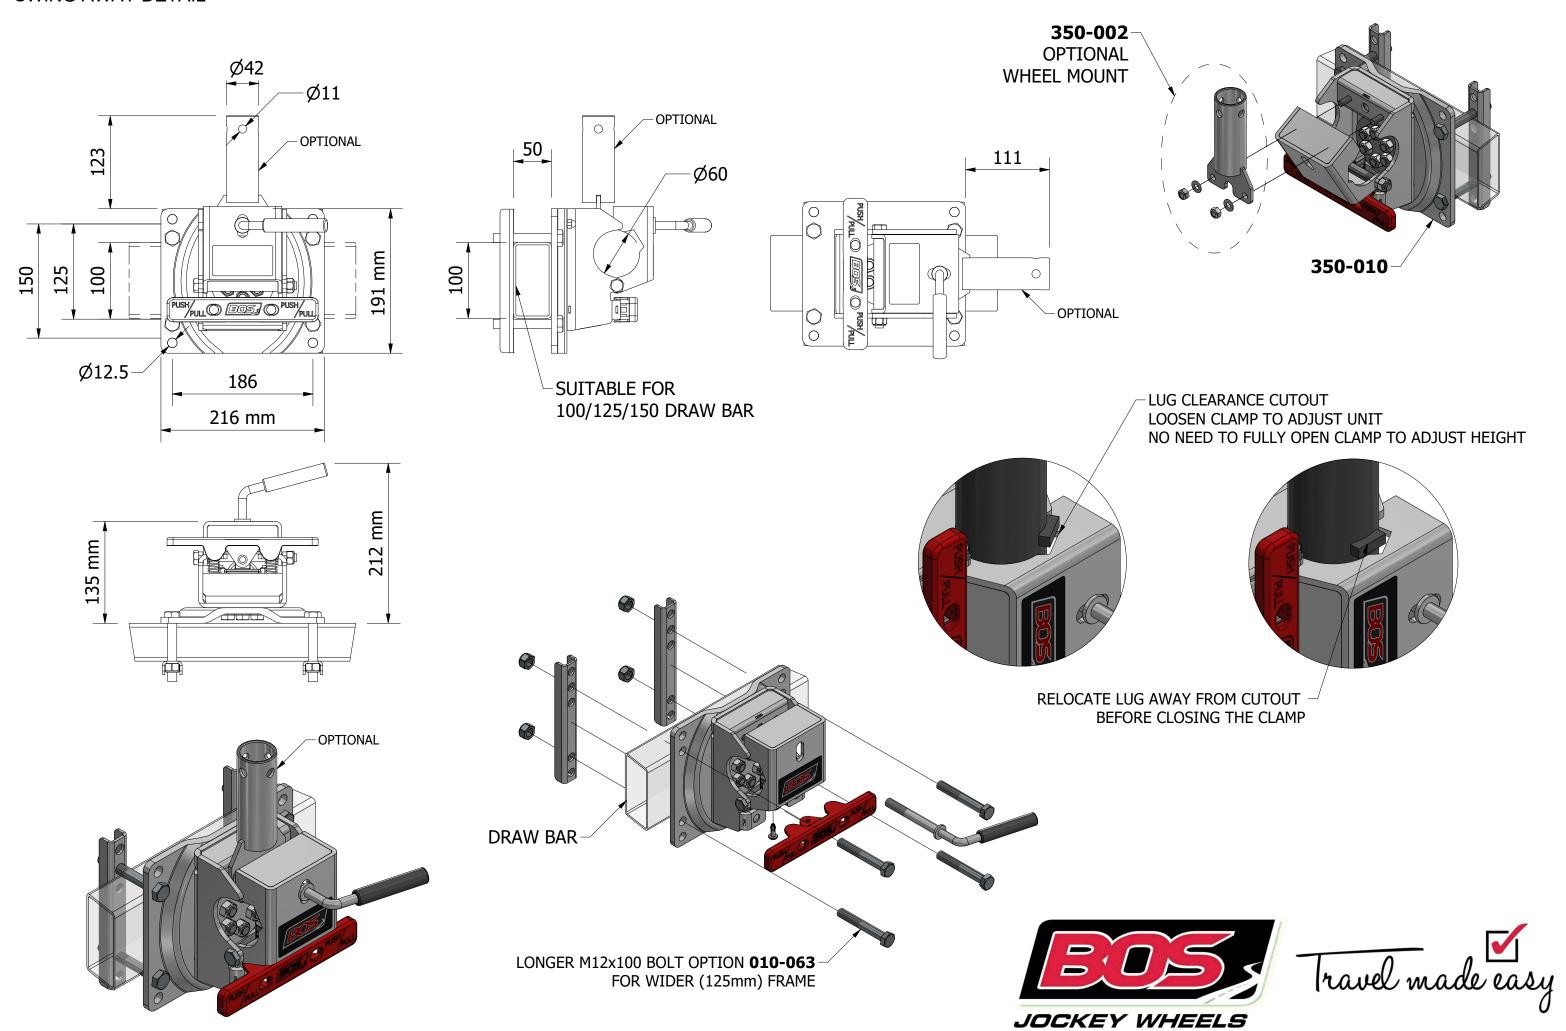

### BLACK OPS WHEEL FIXED MANUAL

**SWING AWAY DETAIL** 

682-008

BLACK OPS WHEEL FIXED MANUAL - 8" DOUBLE OFFSET SOLID RUBBER WHEEL

**JOCKEY WHEELS**