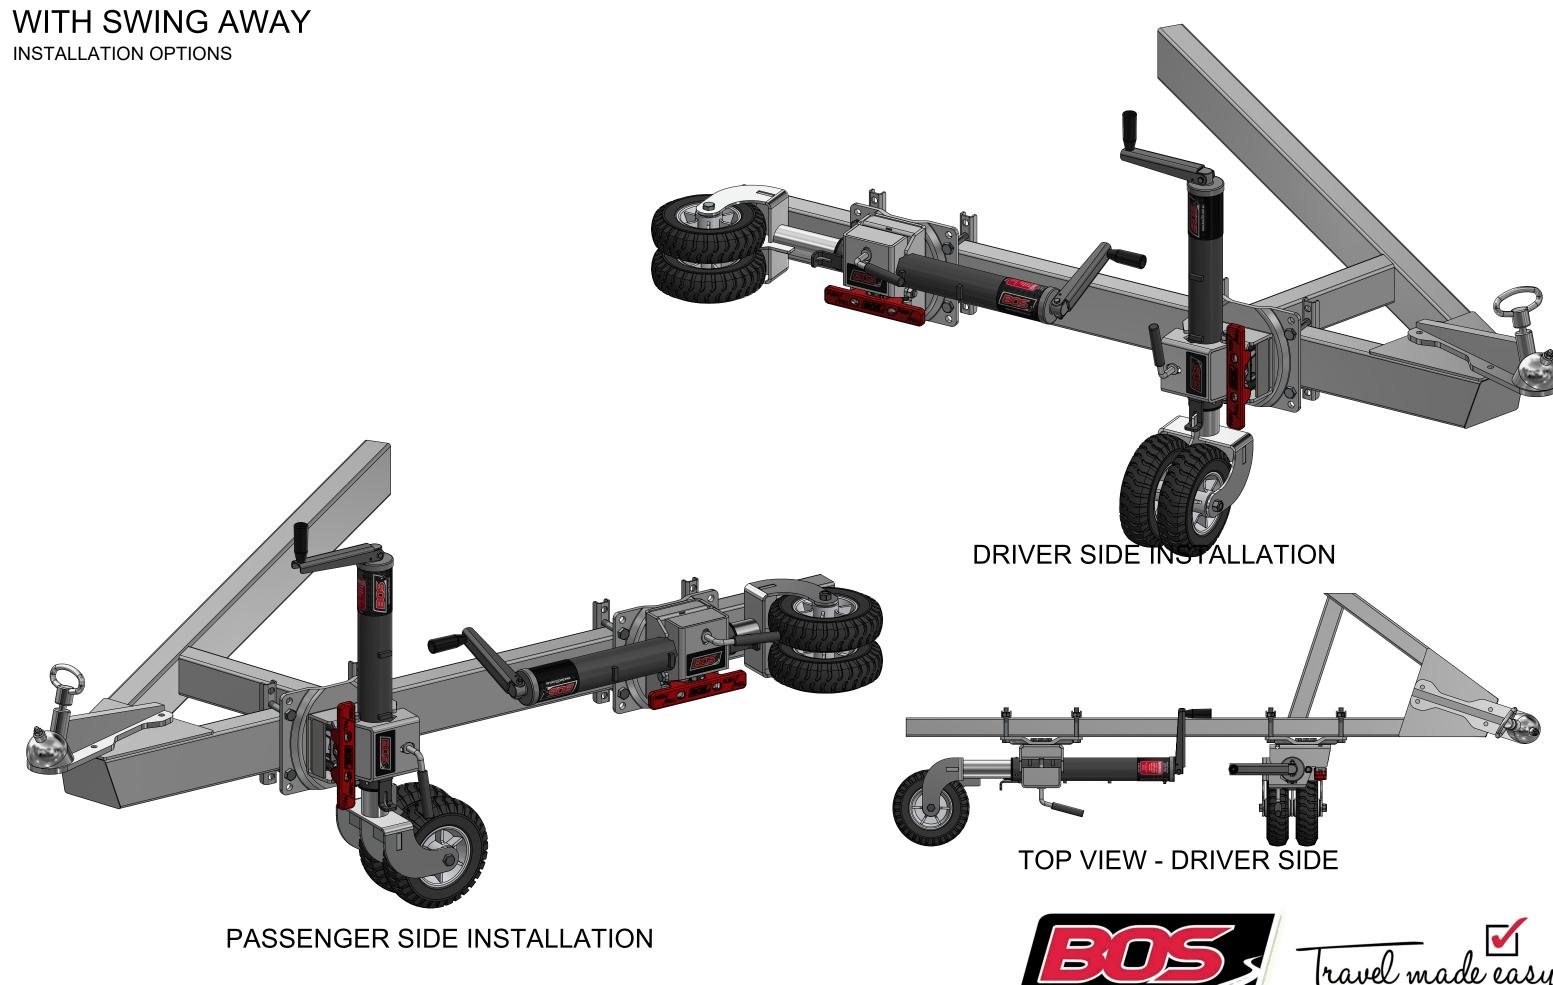

### 682-008 BLACK OPS WHEEL FIXED MANUAL - 8" DOUBLE OFFSET SOLID RUBBER WHEEL

WITH SWING AWAY