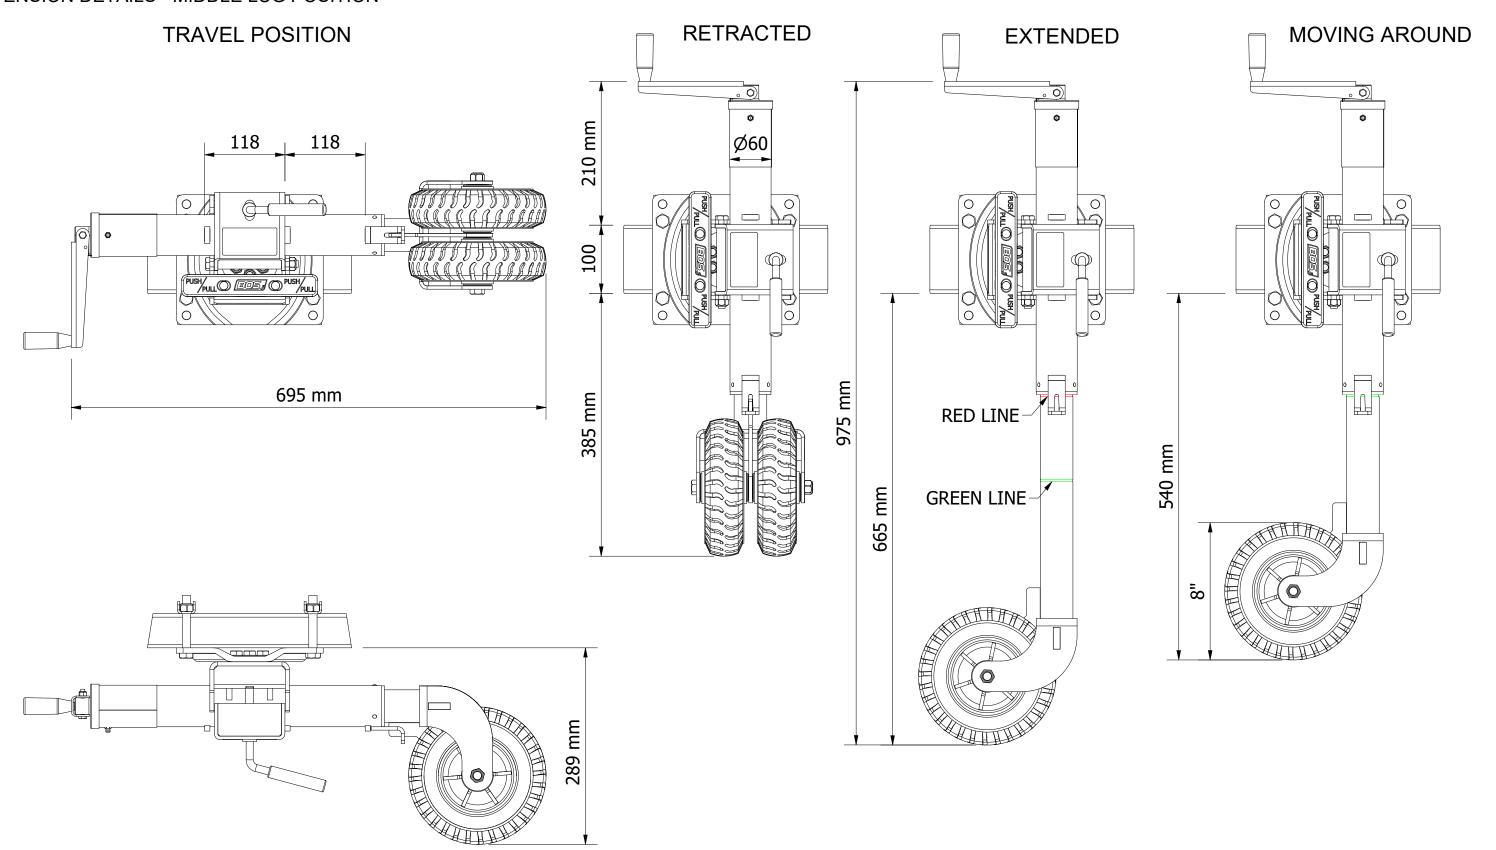

## BLACK OPS WHEEL FIXED MANUAL - 8" DOUBLE OFFSET SOLID RUBBER WHEEL WITH SWING AWAY

**EXTENSION DETAILS - MIDDLE LUG POSITION** 

Travel made easy

682-008