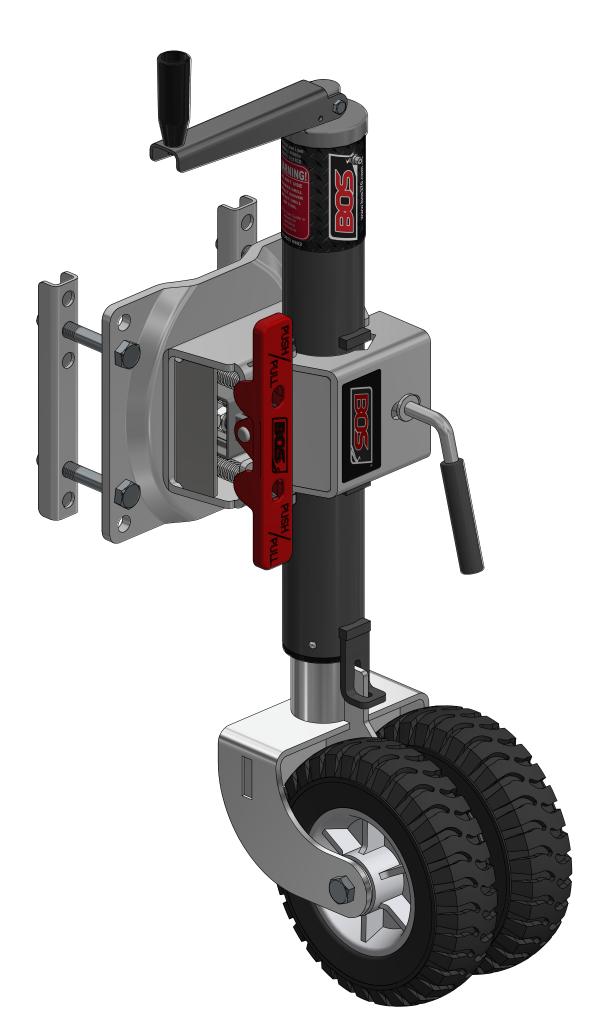

682-008 BLACK OPS WHEEL FIXED MANUAL - 8" DOUBLE OFFSET SOLID RUBBER WHEEL WITH SWING AWAY

### 682-008 BLACK OPS WHEEL FIXED MANUAL - 8" DOUBLE OFFSET SOLID RUBBER WHEEL

WITH SWING AWAY

## BLACK OPS WHEEL FIXED MANUAL - 8" DOUBLE OFFSET SOLID RUBBER WHEEL WITH SWING AWAY

**EXTENSION DETAILS - MIDDLE LUG POSITION** 

Travel made easy

682-008