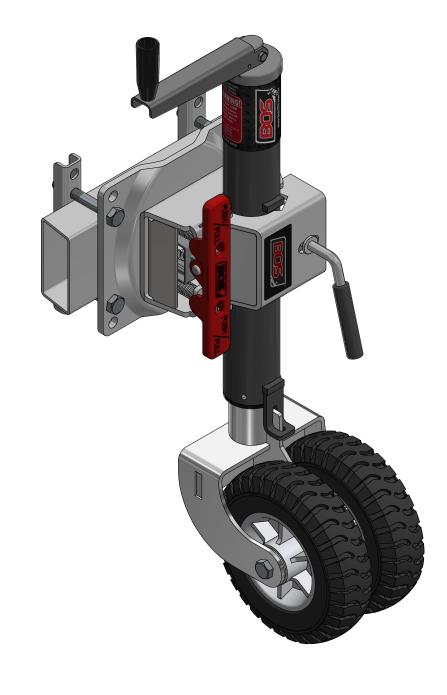

### 682-008

# BLACK OPS WHEEL FIXED MANUAL - 8" DOUBLE OFFSET SOLID RUBBER WHEEL WITH SWING AWAY

MAXIMUM LIFT DETAILS

**MAXIMUM MOVING** 