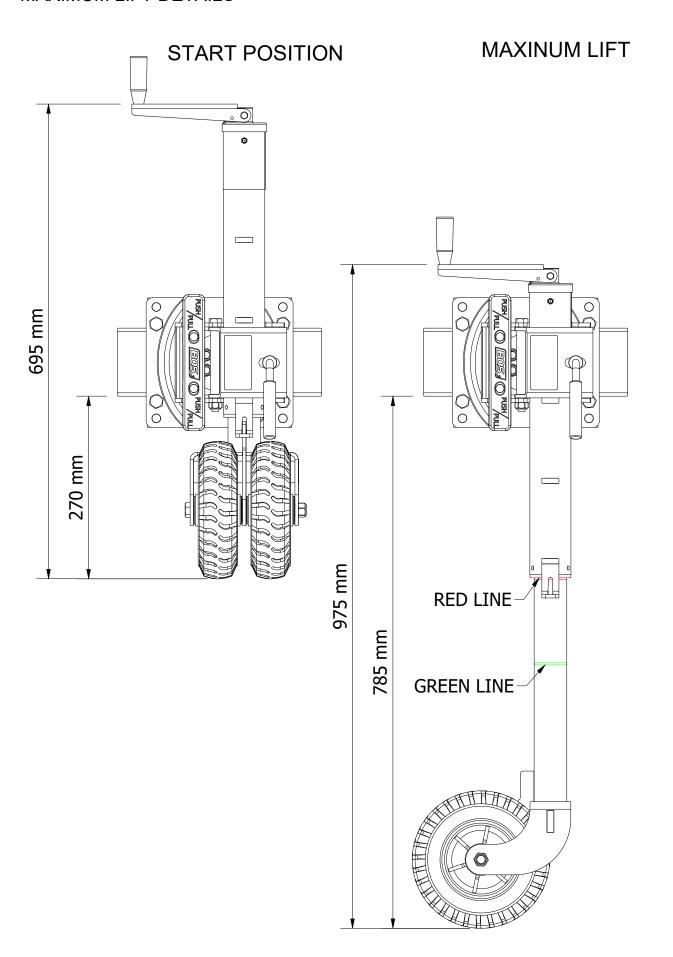

# BLACK OPS WHEEL FIXED MANUAL - 8" DOUBLE OFFSET SOLID RUBBER WHEEL WITH SWING AWAY

MAXIMUM LIFT DETAILS

**MAXIMUM MOVING** 