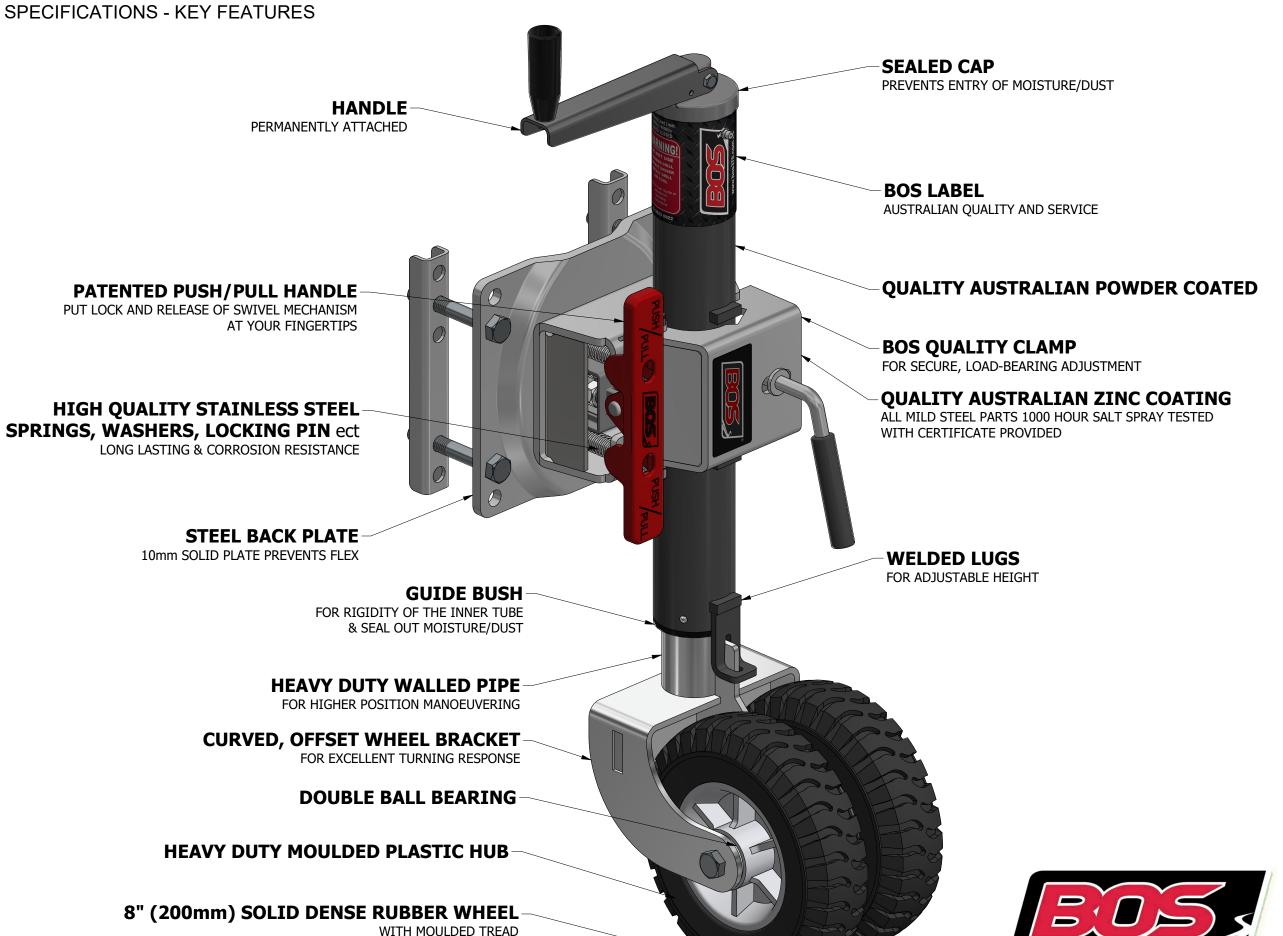

### BLACK OPS WHEEL FIXED MANUAL

**SWING AWAY DETAIL** 

682-008

BLACK OPS WHEEL FIXED MANUAL - 8" DOUBLE OFFSET SOLID RUBBER WHEEL

**JOCKEY WHEELS**