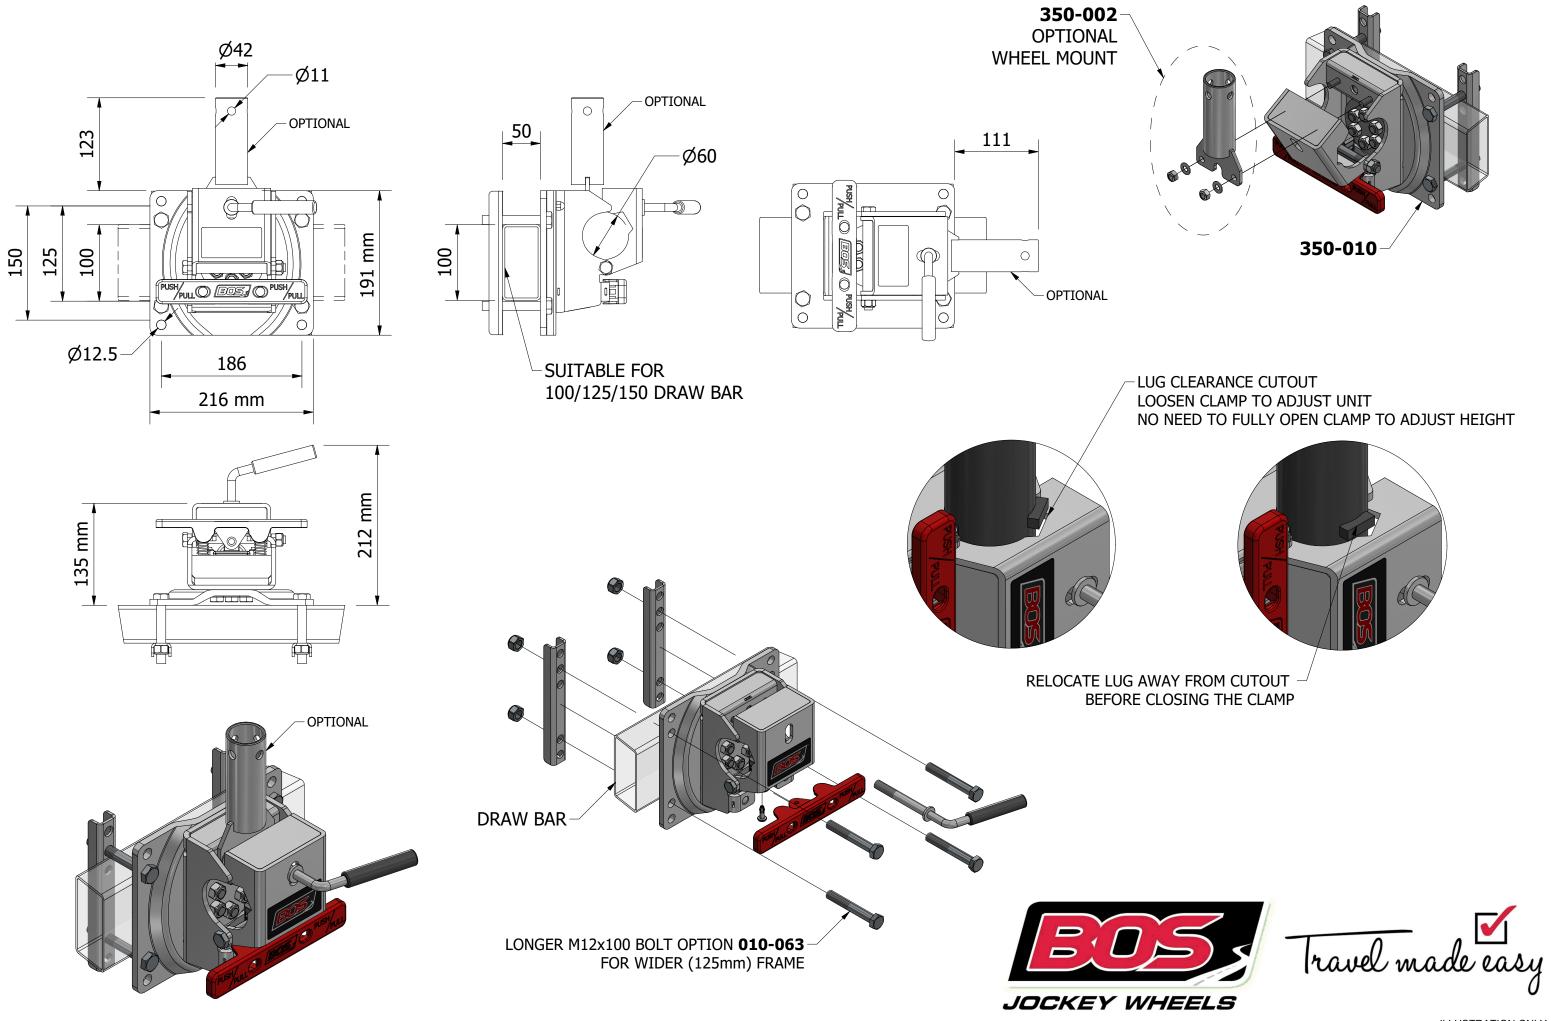

**STEEL BACK PLATE** 10mm SOLID PLATE PREVENTS FLEX

> **GUIDE BUSH** FOR RIGIDITY OF THE INNER TUBE & SEAL OUT MOISTURE/DUST

**HEAVY DUTY WALLED PIPE** 

FOR HIGHER POSITION MANOEUVERING

CURVED, OFFSET DOUBLE WHEEL BRACKET FOR EXCELLENT TURNING RESPONSE

> **DOUBLE BALL BEARING** IN EACH WHEEL

**HEAVY DUTY MOULDED PLASTIC HUB** 

8" (200mm) SOLID DENSE RUBBER WHEEL WITH MOULDED TREAD

FOR ADJUSTABLE HEIGHT