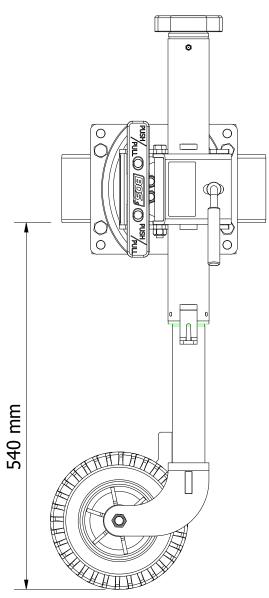

### 683-008 BLACK OPS WHEEL FIXED GEARBOX - 8" DOUBLE OFFSET SOLID RUBBER WHEEL WITH SWING AWAY

### 683-008 BLACK OPS WHEEL FIXED GEARBOX - 8" DOUBLE OFFSET SOLID RUBBER WHEEL WITH SWING AWAY 12mm INPUT (NOT 1/2") **SPECIFICATIONS - KEY FEATURES**

UNIQUE SIZE GIVES ADDED SECURITY **PATENTED BOS GEARBOX** MAKES WINDING BY HAND EASY & ALLOWS DRILL OPERATION **BOS LABEL** AUSTRALIAN QUALITY AND SERVICE PATENTED PUSH/PULL HANDLE PUT LOCK AND RELEASE OF SWIVEL MECHANISM AT YOUR FINGERTIPS **QUALITY AUSTRALIAN POWDER COATED BOS QUALITY CLAMP HIGH QUALITY STAINLESS STEEL** FOR SECURE, LOAD-BEARING ADJUSTMENT SPRINGS, WASHERS, LOCKING PIN ect LONG LASTING & CORROSION RESISTANCE QUALITY AUSTRALIAN ZINC COATING ALL MILD STEEL PARTS 1000 HOUR SALT SPRAY TESTED WITH CERTIFICATE PROVIDED WELDED LUGS

# 683-008 BLACK OPS WHEEL FIXED GEARBOX - 8" DOUBLE OFFSET SOLID RUBBER WHEEL WITH SWING AWAY

EXTENSION DETAILS - MIDDLE LUG POSITION

MOVING AROUND