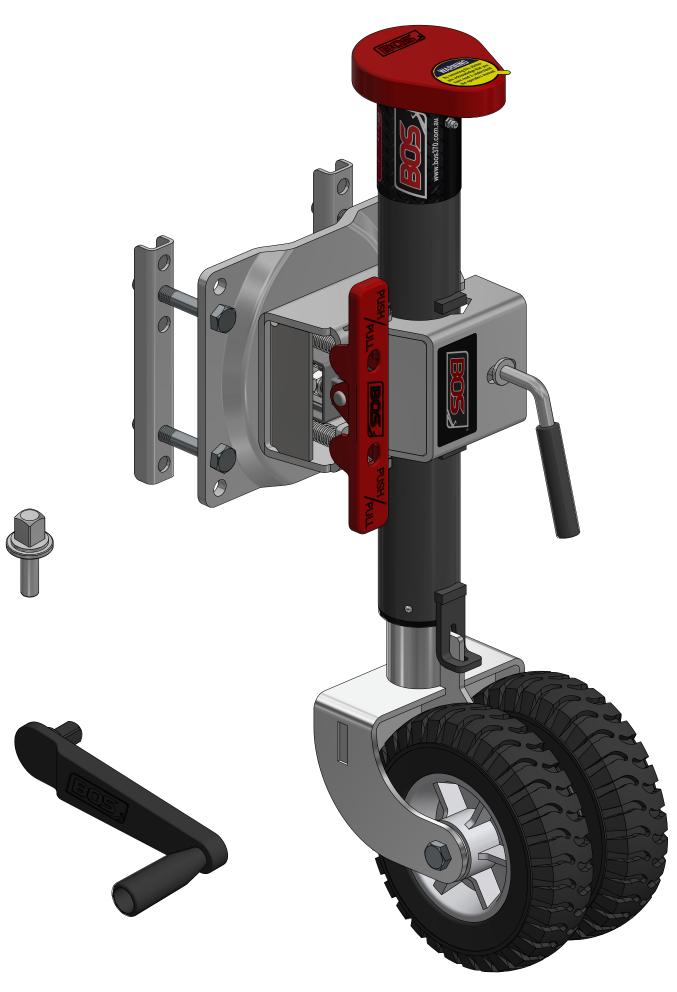

### 683-008 BLACK OPS WHEEL FIXED GEARBOX - 8" DOUBLE OFFSET SOLID RUBBER WHEEL WITH SWING AWAY

### 683-008 BLACK OPS WHEEL FIXED GEARBOX - 8" DOUBLE OFFSET SOLID RUBBER WHEEL WITH SWING AWAY 12mm INPUT (NOT 1/2") **SPECIFICATIONS - KEY FEATURES**

UNIQUE SIZE GIVES ADDED SECURITY **PATENTED BOS GEARBOX** MAKES WINDING BY HAND EASY & ALLOWS DRILL OPERATION **BOS LABEL** AUSTRALIAN QUALITY AND SERVICE PATENTED PUSH/PULL HANDLE PUT LOCK AND RELEASE OF SWIVEL MECHANISM AT YOUR FINGERTIPS **QUALITY AUSTRALIAN POWDER COATED BOS QUALITY CLAMP HIGH QUALITY STAINLESS STEEL** FOR SECURE, LOAD-BEARING ADJUSTMENT SPRINGS, WASHERS, LOCKING PIN ect LONG LASTING & CORROSION RESISTANCE QUALITY AUSTRALIAN ZINC COATING ALL MILD STEEL PARTS 1000 HOUR SALT SPRAY TESTED WITH CERTIFICATE PROVIDED WELDED LUGS

**STEEL BACK PLATE** 10mm SOLID PLATE PREVENTS FLEX

> **GUIDE BUSH** FOR RIGIDITY OF THE INNER TUBE & SEAL OUT MOISTURE/DUST

**HEAVY DUTY WALLED PIPE** 

FOR HIGHER POSITION MANOEUVERING

CURVED, OFFSET DOUBLE WHEEL BRACKET FOR EXCELLENT TURNING RESPONSE

> **DOUBLE BALL BEARING** IN EACH WHEEL

**HEAVY DUTY MOULDED PLASTIC HUB** 

8" (200mm) SOLID DENSE RUBBER WHEEL WITH MOULDED TREAD

FOR ADJUSTABLE HEIGHT