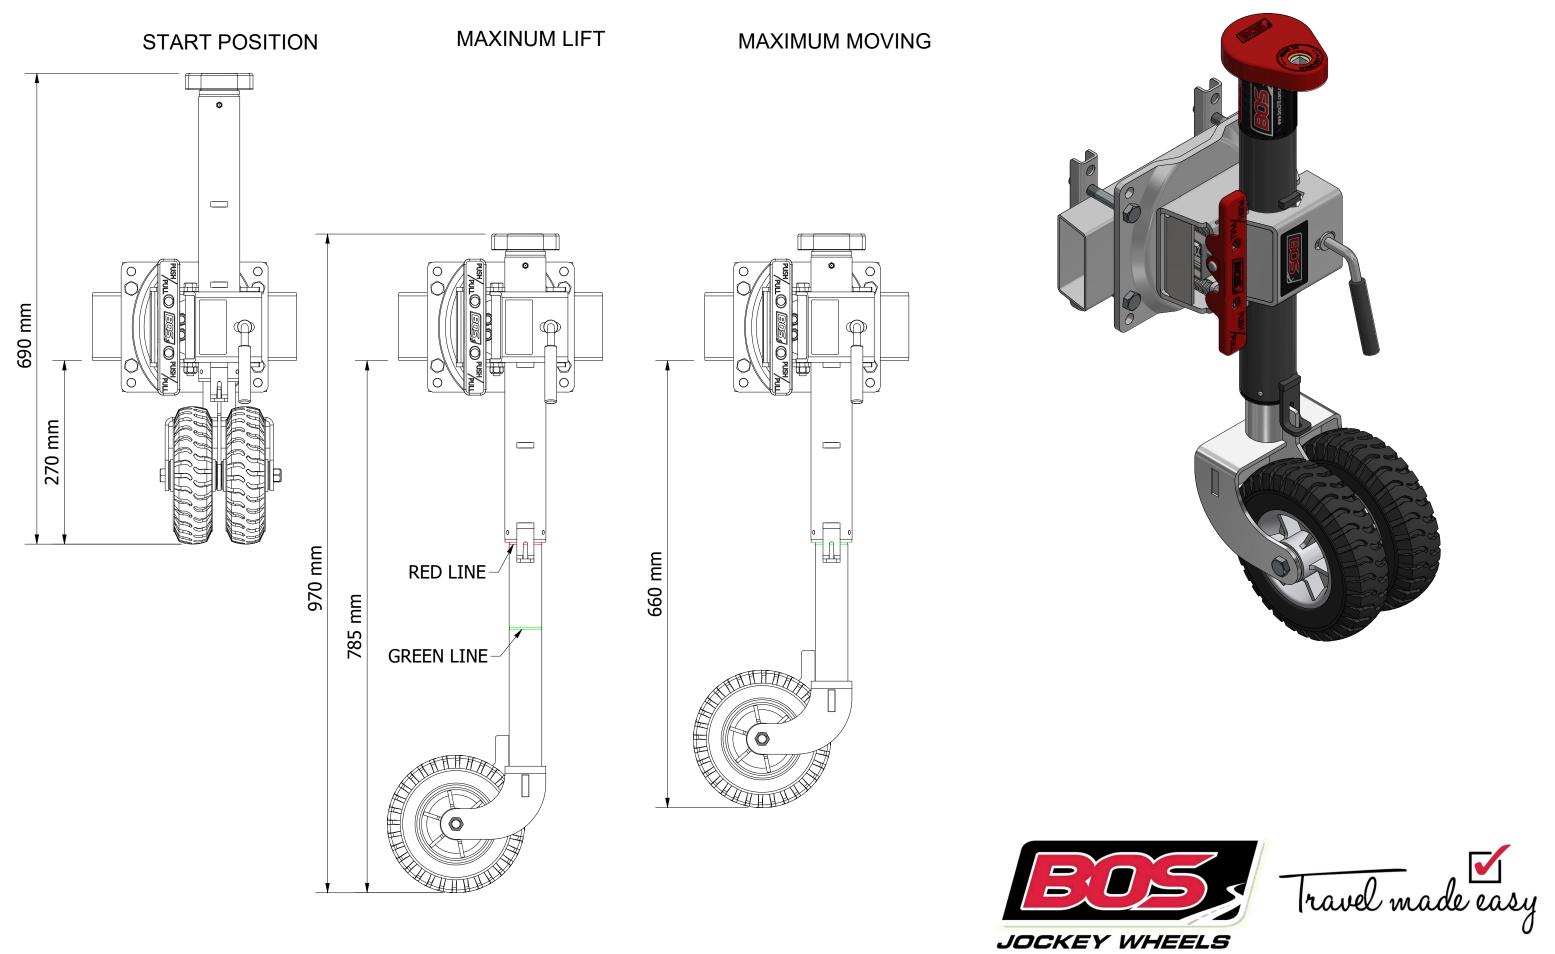

# 683-008 BLACK OPS WHEEL FIXED GEARBOX - 8" DOUBLE OFFSET SOLID RUBBER WHEEL WITH SWING AWAY

EXTENSION DETAILS - MIDDLE LUG POSITION

MOVING AROUND

# 683-008 BLACK OPS WHEEL FIXED GEARBOX - 8" DOUBLE OFFSET SOLID RUBBER WHEEL WITH SWING AWAY

MAXIMUM LIFT DETAILS

# **BLACK OPS WHEEL FIXED GEARBOX**

SWING AWAY DETAIL