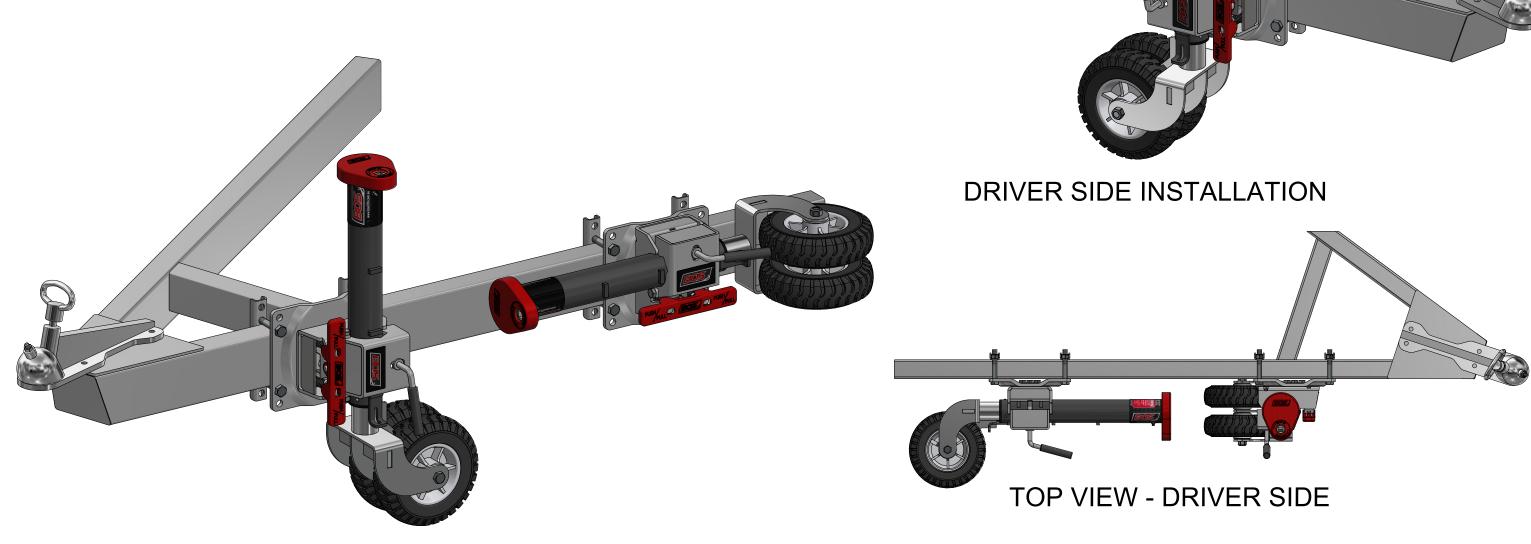

### 683-008 BLACK OPS WHEEL FIXED GEARBOX - 8" DOUBLE OFFSET SOLID RUBBER WHEEL WITH SWING AWAY INSTALLATION OPTIONS

PASSENGER SIDE INSTALLATION

Travel made easy