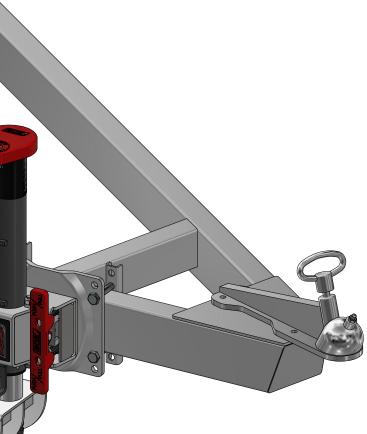

L OUT MOISTURE/DUST

**HEAVY DUTY WALLED PIPE** 

FOR HIGHER POSITION MANOEUVERING

CURVED, OFFSET DOUBLE WHEEL BRACKET FOR EXCELLENT TURNING RESPONSE

> **DOUBLE BALL BEARING** IN EACH WHEEL

**HEAVY DUTY MOULDED PLASTIC HUB** 

8" (200mm) SOLID DENSE RUBBER WHEEL WITH MOULDED TREAD



FOR ADJUSTABLE HEIGHT





# 683-008 BLACK OPS WHEEL FIXED GEARBOX - 8" DOUBLE OFFSET SOLID RUBBER WHEEL WITH SWING AWAY

EXTENSION DETAILS - MIDDLE LUG POSITION





MOVING AROUND



# 683-008 BLACK OPS WHEEL FIXED GEARBOX - 8" DOUBLE OFFSET SOLID RUBBER WHEEL WITH SWING AWAY

MAXIMUM LIFT DETAILS



# **BLACK OPS WHEEL FIXED GEARBOX**

SWING AWAY DETAIL



### 683-008 BLACK OPS WHEEL FIXED GEARBOX - 8" DOUBLE OFFSET SOLID RUBBER WHEEL WITH SWING AWAY INSTALLATION OPTIONS



PASSENGER SIDE INSTALLATION





Travel made easy