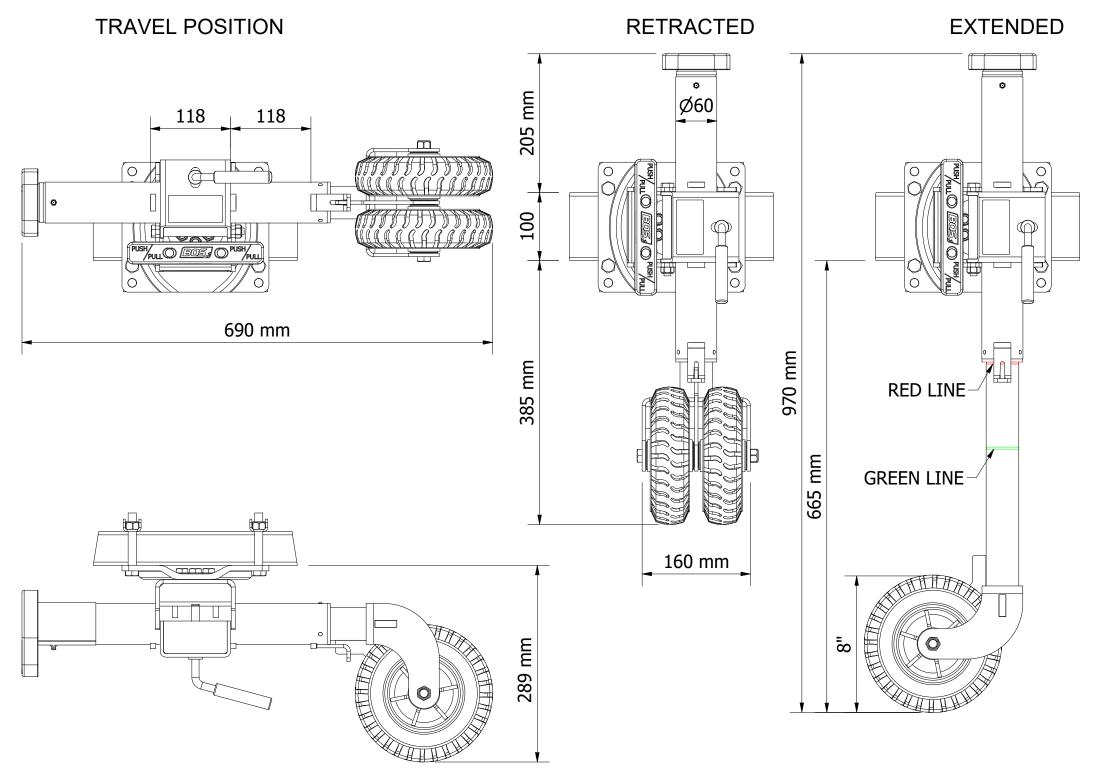

# 683-008 BLACK OPS WHEEL FIXED GEARBOX - 8" DOUBLE OFFSET SOLID RUBBER WHEEL WITH SWING AWAY

EXTENSION DETAILS - MIDDLE LUG POSITION

MOVING AROUND

# 683-008 BLACK OPS WHEEL FIXED GEARBOX - 8" DOUBLE OFFSET SOLID RUBBER WHEEL WITH SWING AWAY

MAXIMUM LIFT DETAILS

# **BLACK OPS WHEEL FIXED GEARBOX**

SWING AWAY DETAIL

### 683-008 BLACK OPS WHEEL FIXED GEARBOX - 8" DOUBLE OFFSET SOLID RUBBER WHEEL WITH SWING AWAY INSTALLATION OPTIONS

PASSENGER SIDE INSTALLATION

Travel made easy